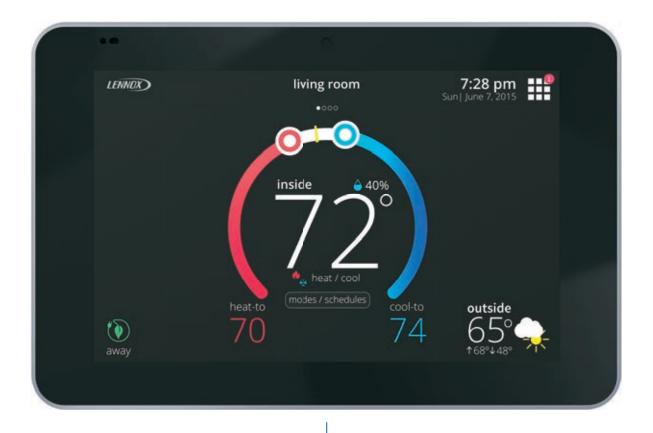

# Powerful temperature and humidity control.

Comfort is a combination of temperature and humidity. The iComfort® S30 controls both with intuitive precision.

## Your environment, your way, with just a touch.

#### SET IT TO 72, AND IT FEELS LIKE 72

The iComfort S30's Feels Like<sup>™</sup> Temperature is similar to the "Feels Like" temperature in a weather report. It takes into account the temperature and humidity to help make your home feel exactly like you want it.

#### THE PERFECT ENVIRONMENT, ALL YEAR LONG

Set the iComfort S30's Perfect Temp, and your system will heat or cool as needed to preserve your temperature in any weather, year round.