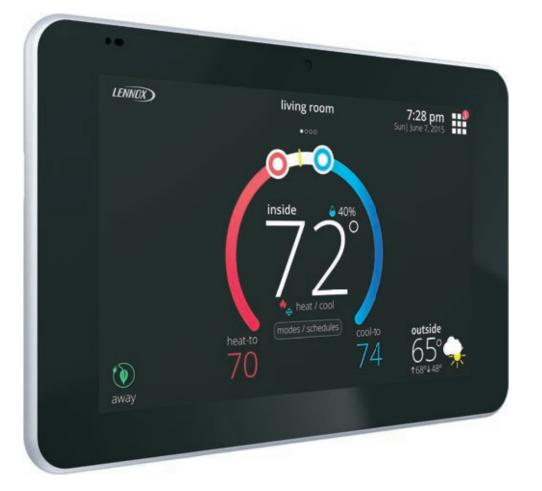

# Powerful temperature and humidity control.

Comfort is a combination of temperature and humidity. The iComfort® S30 controls both with intuitive precision.

## Your environment, your way, with just a touch.

#### SET IT TO 72, AND IT FEELS LIKE 72

The iComfort S30's Feels Like<sup>™</sup> Temperature is similar to the "Feels Like" temperature in a weather report. It takes into account the temperature and humidity to help make your home feel exactly like you want it.

#### THE PERFECT ENVIRONMENT, ALL YEAR LONG

Set the iComfort S30's Perfect Temp, and your system will heat or cool as needed to preserve your temperature in any weather, year round.