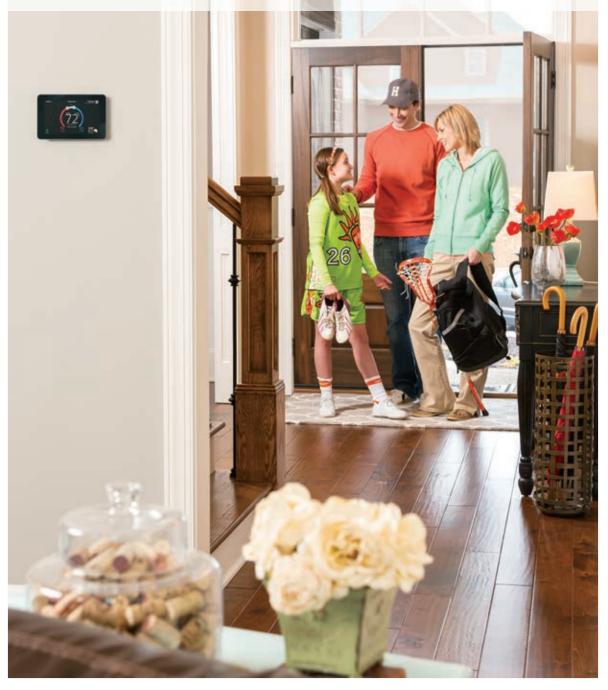

## Adapts to your life. Perfectly.

Your schedule may change. The weather may change. Even the air quality in your neighborhood may change. But the iComfort® S30 adapts to help deliver the ultimate in comfort, energy savings and peace of mind.

## The iComfort® S30 smart thermostat is an innovative way to control your comfort.

Your schedule may be unpredictable, and weather and air quality may change, but the iComfort<sup>®</sup> S30 adapts to your life perfectly. Working with your mobile phone, heating and cooling are adjusted automatically when you come and go, to help you save energy without even thinking about it.