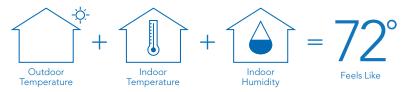

#### SET IT TO 72, AND IT FEELS LIKE 72

The iComfort S30's Feels Like<sup>™</sup> Temperature is similar to the "Feels Like" temperature in a weather report. It takes into account the temperature and humidity to help make your home feel exactly like you want it.