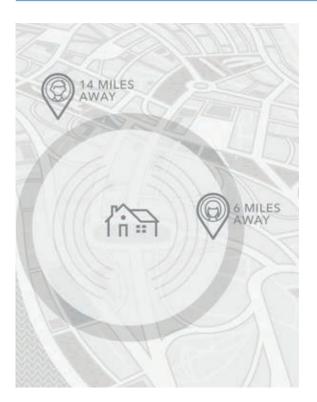

#### LEAVING YOUR HOUSE

The iComfort S30's Smart Away Mode works with an app on your mobile phone to detect when you're leaving, and automatically puts your system into an energy-saving mode.

#### **RETURNING HOME**

If you or a family member returns home, your mobile phone tells the iComfort S30 that you're on the way. Smart Away then returns your system to a normal schedule, welcoming you home with a comfortable environment.

The iComfort S30 can work with multiple phones at the same time, and you can choose how wide you want your virtual boundary area to be.