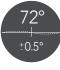

Animated Screen Savers are designed with graphics that match outdoor weather conditions.

**Precise Comfort® Plus** holds your home's temperature to within 0.5 degree or less when used with premium Lennox® equipment.