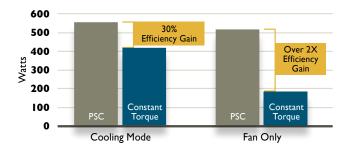

#### **EFFICIENCY**

The BCE3E provides energy-smart heating and cooling thanks to a wide array of efficiency-enhancing features like the Constant Torque motor and rigid cabinet bracing that keeps every panel tightly sealed during operation. In fact, the Constant Torque motor is up to 30% more efficient than standard, single-speed motors and up to 75% more efficient in constant fan mode.