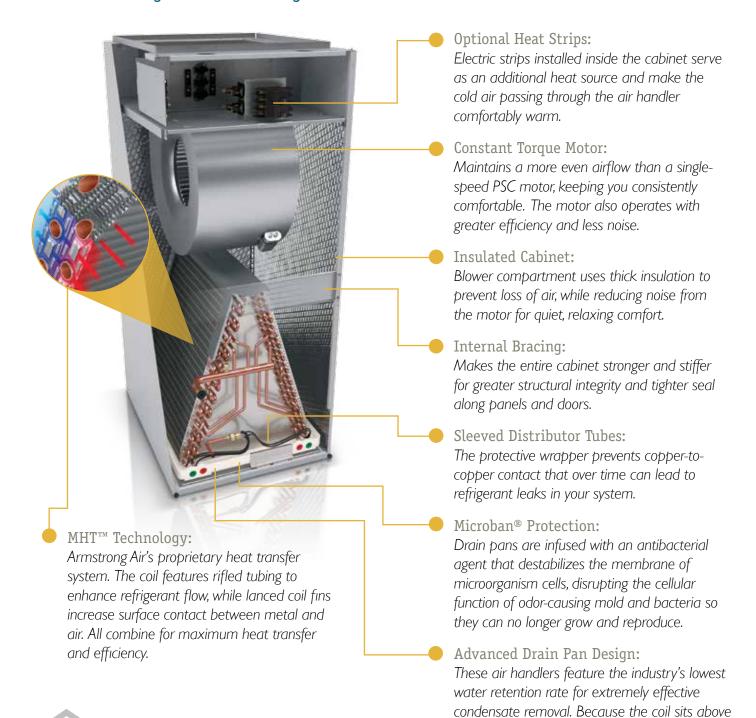

## Inside the design of an Armstrong Air BCE3E air handler:

The advanced features of the Armstrong Air air handler work together to bring you:

### CRAFTSMANSHIP EFFICIENCY COMMITMENT

Precision-engineered components and thoughtful touches like a Microban®-treated drain pan make the BCE3E a smart, reliable choice.

The Constant Torque motor in the BCE3E uses less energy than a standard PSC motor, while actually making temperatures more consistent. Armstrong Air's dedication to a better product is backed by a 10-Year Limited Warranty on parts.\*

the drain pan and not in it, this design reduces

the chance of coil corrosion.

#### PRECISE PERFORMANCE

Every BCE3E includes mindful additions like a hardworking, energy-efficient Constant Torque motor and MHT<sup>™</sup> Technology for more efficient heat transfer. Furthermore, every BCE3E is factory run-tested to ensure your air handler gets to work as soon as it is installed.

#### **EFFICIENCY**

The BCE3E provides energy-smart heating and cooling thanks to a wide array of efficiency-enhancing features like the Constant Torque motor and rigid cabinet bracing that keeps every panel tightly sealed during operation. In fact, the Constant Torque motor is up to 30% more efficient than standard, single-speed motors and up to 75% more efficient in constant fan mode.

#### COMFORT

Every day of the year, the BCE3E'S airflow preserves even temperatures throughout your home, while the Microban®-infused drain pan improves air quality by inhibiting mold and bacteria

Armstrong Air with Microban protection