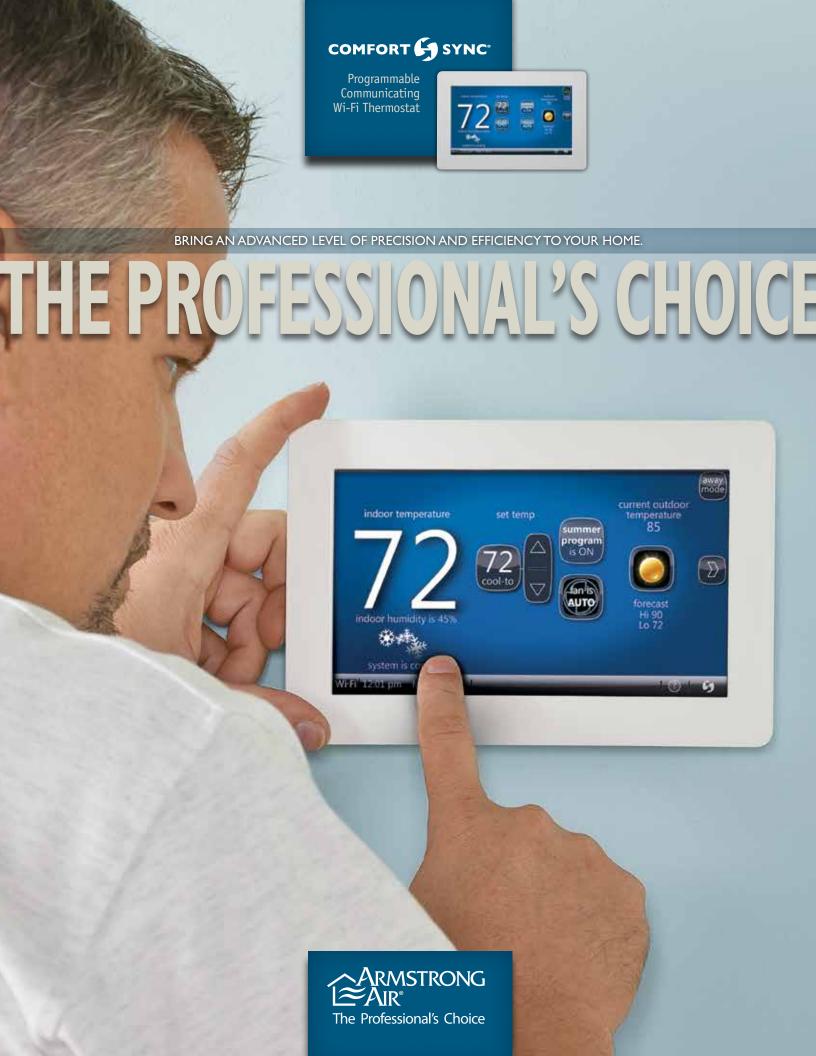

# Comfort Sync does more than control the temperature. It manages your entire comfort system.

Comfort Sync is far more than a thermostat. It's a smart home HVAC control center with the ability to coordinate and manage every aspect of your system's operation for efficiency and peace of mind. Advanced scheduling and One-Touch Away Mode help you use less energy every day. For your convenience, service alerts and reminders tell you when service and maintenance are needed. And best of all, everything is controlled through a bright, high-definition touchscreen and an intuitive menu interface that make operating the Comfort Sync as easy as appreciating it.

## TOUCHSCREEN OPERATION

The bright, high-definition touchscreen uses simple menus and icons to make even complex operations incredibly easy.