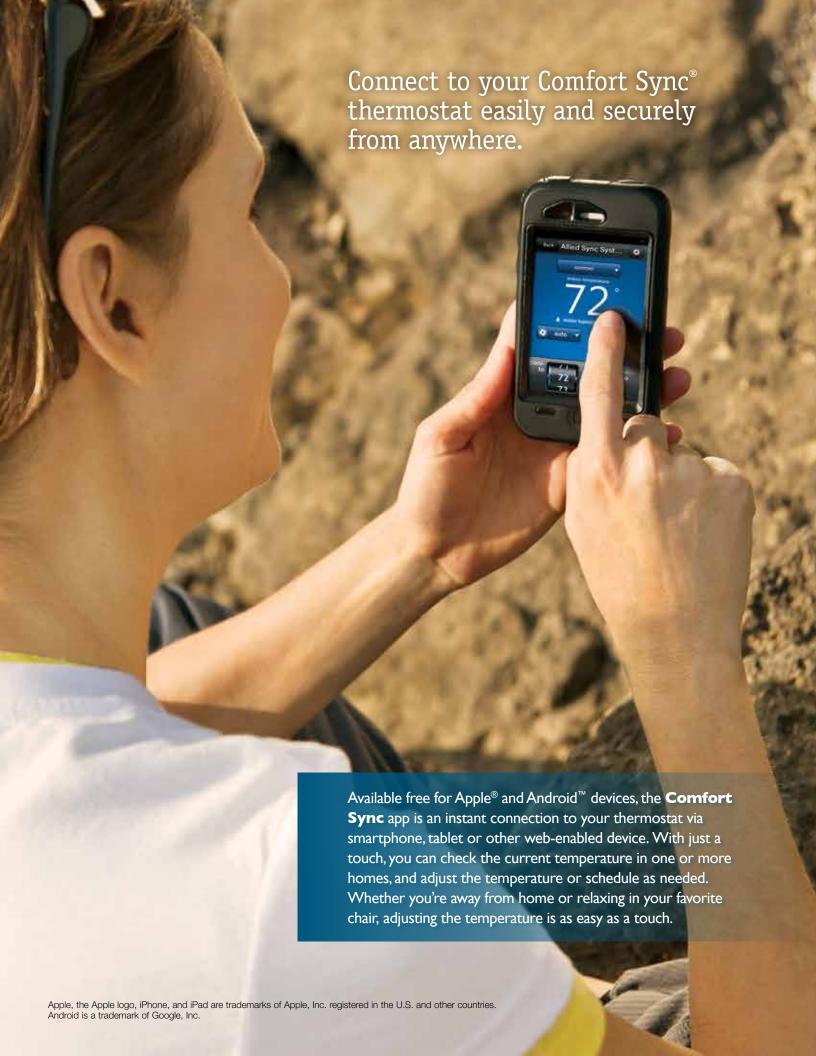

## REMOTE ACCESS

Allows you to check and adjust your home's temperature from anywhere using your laptop, smartphone, tablet or other web-enabled device.