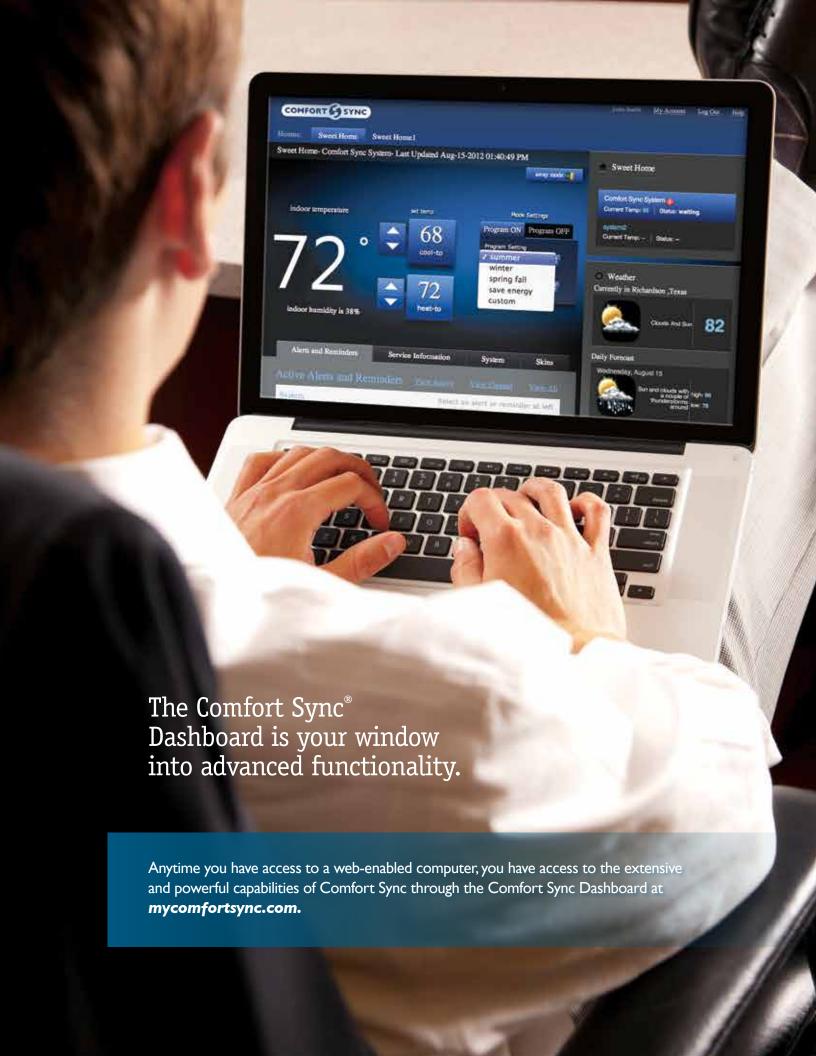

# A My Account

During setup of your Comfort Sync, you'll create a unique user ID and online account that you can then use to manage and control every Comfort Sync thermostat you own. On the My Account screen, you'll be able to add and edit personal information and dealer information.

# B Home(s)

This screen allows you to select which Comfort Sync thermostat you're accessing, should you have multiple thermostats in the same home or multiple thermostats in multiple homes.

# Away Mode

Allows you to set your Comfort Sync into an energy-saving mode should you forget to do so before you leave home, so you don't waste energy heating or cooling an empty house.

Current Temperature and Humidity
 Check and adjust either one with just a click or touch.

# Program

Allows you to set your Comfort Sync to follow a schedule based on your life, the season and the weather.

- Alerts and Reminders
   Informs you of any current repairs, maintenance or service needed.
- G Service Information Edit information about your dealer, or email your dealer a question or concern.

# System

View or edit information about the home comfort system to which your Comfort Sync is connected.

# Forecast

Allows you to see a five-day weather forecast for your area, along with any current weather alerts.

# Comfort Sync® offers the features that make system management simple.