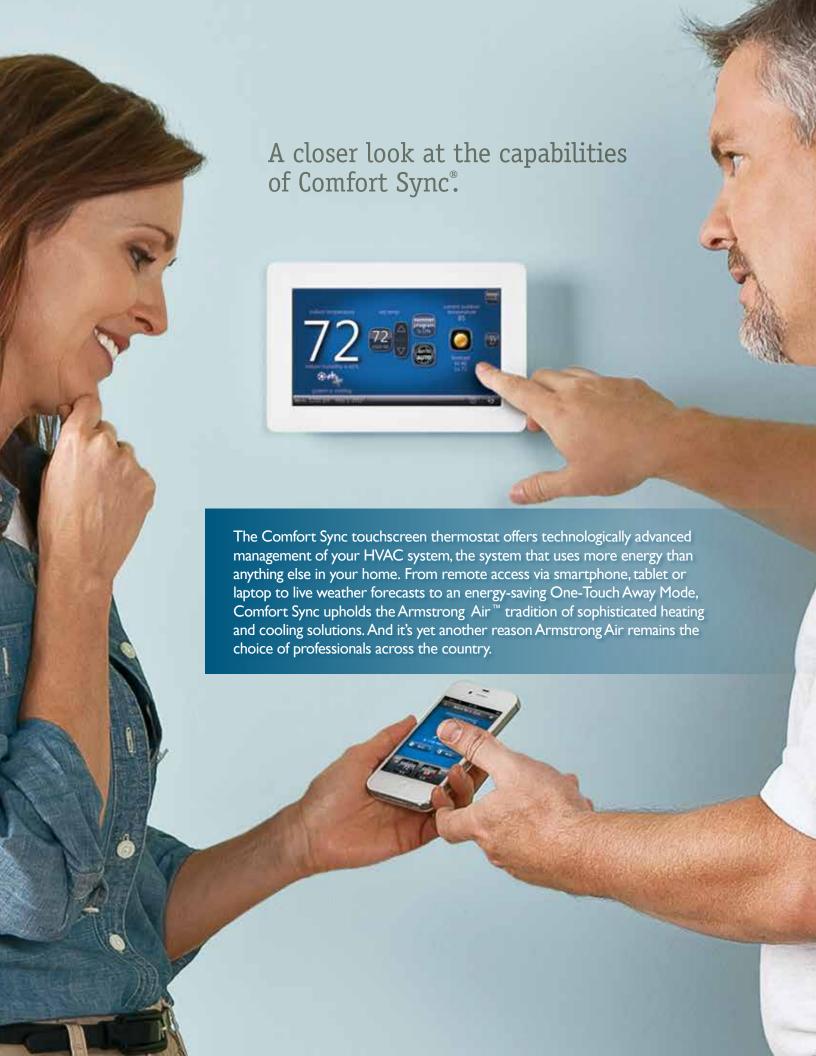

# Comfort Sync and Armstrong Air™ equipment: the technologically advanced heating and cooling solution.

Armstrong Air believes that better comfort comes from better technology. The equipment we build continues to deliver greater performance and efficiency through even the most extreme weather. Comfort Sync proudly carries on the tradition of sophisticated technology with features like a five-day weather forecast, remote temperature access and adjustment, automatic alerts and reminders and sophisticated scheduling.

Comfort Sync delivers everything you'd expect from Armstrong Air.