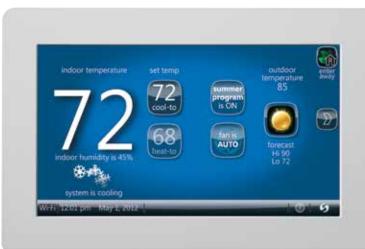

# Comfort Sync does more than control the temperature. It manages your entire comfort system.

Comfort Sync is far more than a thermostat. It's a smart home HVAC control center with the ability to coordinate and manage every aspect of your system's operation for efficiency and peace of mind. Advanced scheduling and One-Touch Away Mode help you use less energy every day. For your convenience, service alerts and reminders tell you when service and maintenance are needed. And best of all, everything is controlled through a bright, high-definition touchscreen and an intuitive menu interface that make operating the Comfort Sync as easy as appreciating it.

Programmability

Comfort Sync makes it easy to coordinate your home's heating and cooling system with your life. Sophisticated schedule programming allows your system to operate normally when you're home, and reduce system use when you and your family are out of the house—so you don't waste energy.

Away Mode
Saving energy has never been simpler. With just a touch on your way out the door, Comfort Sync can override your regular programming and go into a reduced-operation mode, allowing you to properly

adjust the temperature of your empty home.

One-Touch

Live Weather Data Comfort Sync can display real-time weather alerts and a five-day weather forecast with one simple touch, so you'll always know what the weather holds for your day.

Automatic Updates and Reminders
Stay up to date with your system quickly and conveniently with the alerts and reminders feature. When maintenance is required on your system or a problem arises, Comfort Sync sends both you and your dealer an email, so you always stay informed about your system's operation.

# Forecast

Allows you to see a five-day weather forecast for your area, along with any current weather alerts.

#### WEATHER DATA

Using its connection to your wireless network, Comfort Sync can display a five-day forecast and live weather alerts.