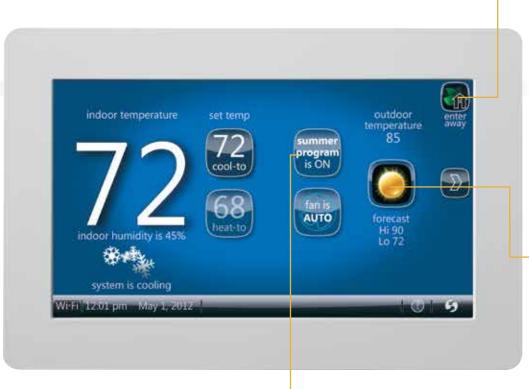

Away Mode
Saving energy has never been simpler. With just a touch on your way out the door, Comfort Sync can override your regular programming and go into a reduced-operation mode, allowing you to properly

adjust the temperature of your empty home.

One-Touch

Live Weather Data Comfort Sync can display real-time weather alerts and a five-day weather forecast with one simple touch, so you'll always know what the weather holds for your day.

# Away Mode

Allows you to set your Comfort Sync into an energy-saving mode should you forget to do so before you leave home, so you don't waste energy heating or cooling an empty house.

Current Temperature and Humidity
 Check and adjust either one with just a click or touch.

# Program

Allows you to set your Comfort Sync to follow a schedule based on your life, the season and the weather.

- Alerts and Reminders
   Informs you of any current repairs, maintenance or service needed.
- G Service Information Edit information about your dealer, or email your dealer a question or concern.

# Forecast

Allows you to see a five-day weather forecast for your area, along with any current weather alerts.