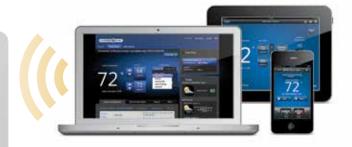

## REMOTE ACCESS

Allows you to check and adjust your home's temperature from anywhere using your laptop, smartphone, tablet or other web-enabled device.