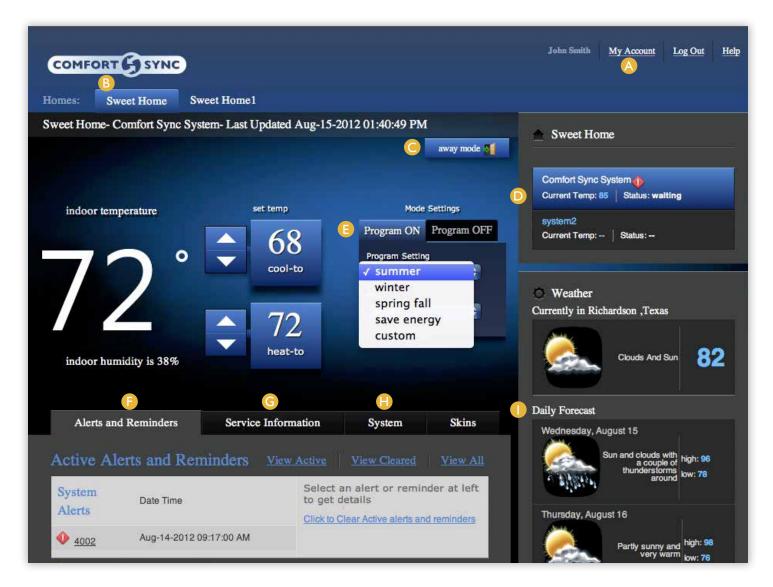

# A My Account

During setup of your Comfort Sync, you'll create a unique user ID and online account that you can then use to manage and control every Comfort Sync thermostat you own. On the My Account screen, you'll be able to add and edit personal information and dealer information.

# B Home(s)

This screen allows you to select which Comfort Sync thermostat you're accessing, should you have multiple thermostats in the same home or multiple thermostats in multiple homes.

# Away Mode

Allows you to set your Comfort Sync into an energy-saving mode should you forget to do so before you leave home, so you don't waste energy heating or cooling an empty house.

Current Temperature and Humidity
 Check and adjust either one with just a click or touch.

# Program

Allows you to set your Comfort Sync to follow a schedule based on your life, the season and the weather.

- Alerts and Reminders
   Informs you of any current repairs, maintenance or service needed.
- G Service Information Edit information about your dealer, or email your dealer a question or concern.

# System

View or edit information about the home comfort system to which your Comfort Sync is connected.

# Forecast

Allows you to see a five-day weather forecast for your area, along with any current weather alerts.