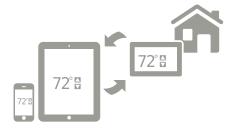

## REMOTE ACCESS

Allows you to check and adjust your home's temperature from anywhere using your laptop, smartphone, tablet or other web-enabled device.