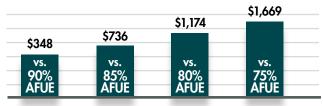

## 5-YEAR ENERGY SAVINGS\*\*

\*Warranty applies to residential applications only. For terms, conditions and exclusions, see full warranty at alliedair.com.

\*\*Savings vary depending on use, geography, lifestyle, maintenance, installation and other factors.