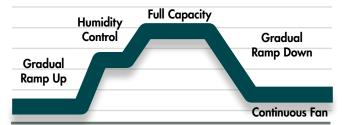

#### VARIABLE BLOWER SPEED OPERATION

Gradual ramp up and down of the variable-speed motor significantly reduces sound.

By changing the speed of airflow during start-up, your furnace can adjust humidity levels and create more even temperatures throughout your home, while enhancing efficiency and reducing operating noise.

A variable-speed blower modifies airspeed to create a more comfortable environment without hot or cold spots.