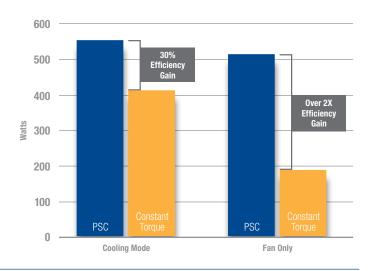

#### The highly effective high-efficiency blower.

The high-efficiency constant torque blower motor found inside the Concord 95G1E does a lot with a little. Not only does it produce more consistent airflow and more even temperatures throughout your home, it also uses up to a third less energy than a conventional blower motor.