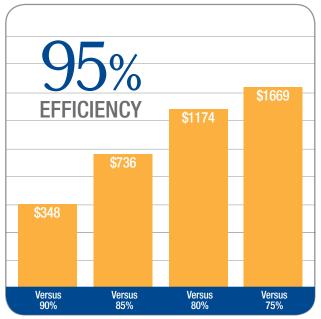

### Over the years, a hardworking Concord furnace can save you hundreds of dollars on utility bills.

Savings vary depending on use, geography, lifestyle, maintenance, installation and other factors. Chart depicts 5-year savings over less-efficient models.