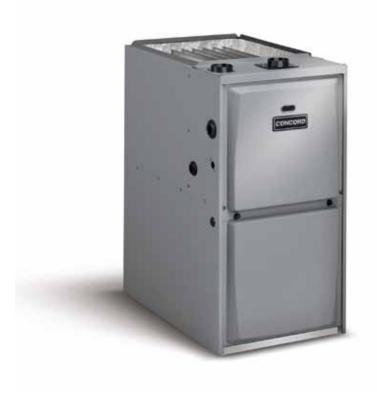

# 95G1E GAS FURNACES

# THE CONCORD™ 95G1E IS A SMART CHOICE NO MATTER HOW YOU LOOK AT IT.

- 95% AFUE\* means 95% of your fuel is turned into usable heat. So you'll save energy all winter long
- A 10-year limited warranty on parts and a limited lifetime warranty on the heat exchanger (with registration)\*\* mean you'll feel good for years to come
- The highly efficient constant torque motor will provide years of reliable operation
- The tough, dependable heat exchanger is made from aluminized steel for long life, and crimped instead of welded for durability and safety
- An anti-vibration blower assembly reduces sound levels on startup and shutdown
- Every 95GIE is factory run-tested to help deliver the highest possible level of reliability