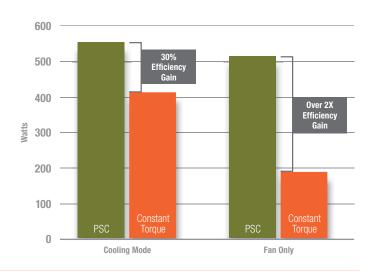

#### The highly effective high-efficiency blower.

The high-efficiency constant torque blower motor found inside the Ducane 95G1E does a lot with a little. Not only does it produce more consistent airflow and more even temperatures throughout your home, it also uses up to a third less energy than a conventional blower motor.