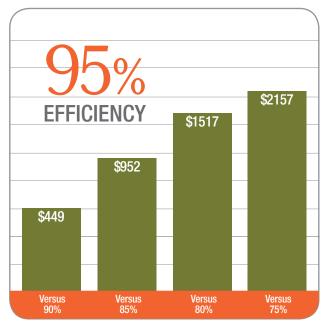

#### Over the years, a hardworking Ducane furnace can save you hundreds of dollars on utility bills.

Savings vary depending on use, geography, lifestyle, maintenance, installation and other factors. Chart depicts 5-year savings over less-efficient models.

### An immediate solution that's also an efficient solution.

Every Ducane furnace is designed to deliver reliable performance and consistently efficient energy use.

As one of the standout performers in the Ducane lineup, the 95G1E boasts an efficiency of 95% AFUE, meaning a full 95% of fuel is converted into usable heat. So you can spend less on energy all winter long.