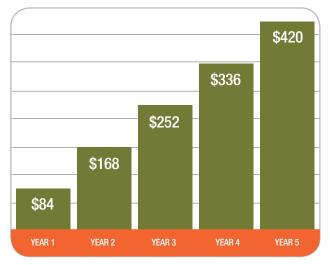

#### Over the years, a hardworking Ducane air conditioner can save you hundreds of dollars on utility bills.

U.S. Average Five-Year Electric Cumulative Energy Savings for High-Efficiency 14 SEER Air Conditioners vs. 10 SEER. Energy Efficiency and renewable Energy Network, U.S. Department of Energy. The U.S. national average is used for electricity consumption. Actual cost savings may vary depending on personal lifestyle, system settings, equipment maintenance, local climate, actual construction, installation of equipment and duct system, hours of operation and local utility rates. This information is intended as an example for comparison purposes only.