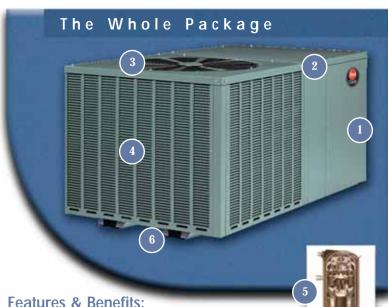

Rheem Classic® Series

Package Air Conditioner

Model RSNJ

1. Durable Cabinet. Our galvanized steel cabinet protects your Rheem unit from the elements, helping reduce maintenance expense. Our slim design occupies less room in your yard and installs with a flush fit against your home.

- **2. Serviceability.** Service time and expense are kept to an absolute minimum. Four service panels provide your technician easy access to all internal components.
- **3. Fan-tastic.** Our motor mount prevents damage to your fan motor, extending its service life.
- **4. Protective Barrier.** Each unit features full-louvered protection of the sensitive condenser coil, which keeps damage caused by accidental contact to a minimum, and adds to the longevity of your unit.
- 5. Heart & Scroll. The heart of your Package Air Conditioner is the compressor. That's why every Rheem unit features a Scroll® Compressor widely recognized as the industry standard for performance and durability.
- **6. Low Corrosion. Low Sound.** Special base rails elevate the bottom of the unit off the ground and away from corrosive condensation. The combination of the durable cabinet, large outdoor fan, scroll compressor and elevated base pan all contribute to quiet, dependable operation.
- **7.** Green Inside and Out. At Rheem, green is much more than the patented color of our products that blend in so well with landscapes.