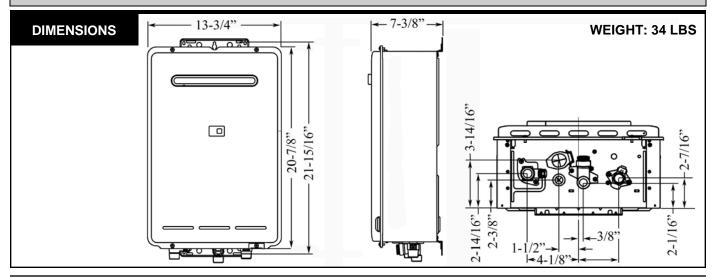

## Rinnai.

|                                          |                                                                                                 | R53e (2020W)                        |
|------------------------------------------|-------------------------------------------------------------------------------------------------|-------------------------------------|
| Type of Appliance<br>Rinnai model number | Temperature controlled, continuous flow, gas hot water system REU-V2020W-US                     |                                     |
| Operation                                | With or without remote controls, mounted in kitchen, bathroom, etc.                             |                                     |
| Exhaust system                           | Outdoor forced combustion                                                                       |                                     |
| Minimum/Maximum Gas Rate (Input)         | 19,000 - 150,000 BTU/h (Natural Gas or Propane)                                                 |                                     |
| Electrical                               | Appliance:<br>Remote Control:                                                                   | AC 120 Volts - 60 Hz<br>DC 12 Volts |
| Electrical Consumption                   | Normal<br>Standby<br>Anti-frost protection                                                      | 52 watts<br>5.5 watts<br>74 watts   |
| Ignition System                          | Direct electronic ignition                                                                      |                                     |
| Hot Water Capacity                       | 0.6 to 4.8 GPM (50° F rise)                                                                     | 0.6 to 5.3 GPM (35° F rise)         |
| Temperature                              | 98° - 140° F                                                                                    |                                     |
| Temperature (without remote)             | 120° F (factory default)                                                                        |                                     |
| Approved Gas Types                       | Natural or Propane (ensure unit matches gas type)                                               |                                     |
| Installation                             | Outdoor only                                                                                    |                                     |
| Energy Factor                            | Natural Gas: 0.78                                                                               | Propane: 0.82                       |
| Thermal Efficiency                       | Natural Gas: 80%                                                                                | Propane: 84%                        |
| Service Connections                      | Gas supply: 3/4 inch MNPT<br>Cold water inlet: 3/4 inch MNPT<br>Hot water outlet: 3/4 inch MNPT |                                     |
| Water Flow Control                       | Water flow sensor, electronic water control and by-pass control                                 |                                     |
| Minimum/Maximum Water Supply Pressure    | 20 - 150 PSI (50 PSI or above is recommended for maximum flow)                                  |                                     |