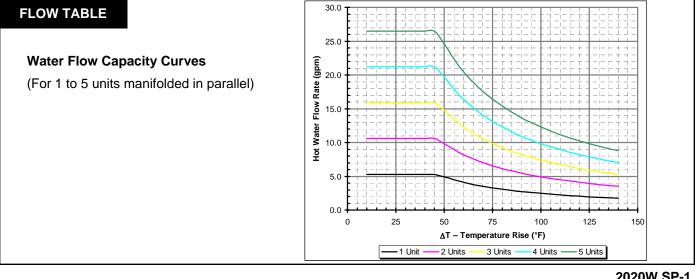

## Rinnai.

|                                          |                                                                                                 | R53e (2020W)                        |
|------------------------------------------|-------------------------------------------------------------------------------------------------|-------------------------------------|
| Type of Appliance<br>Rinnai model number | Temperature controlled, continuous flow, gas hot water system REU-V2020W-US                     |                                     |
| Operation                                | With or without remote controls, mounted in kitchen, bathroom, etc.                             |                                     |
| Exhaust system                           | Outdoor forced combustion                                                                       |                                     |
| Minimum/Maximum Gas Rate (Input)         | 19,000 - 150,000 BTU/h (Natural Gas or Propane)                                                 |                                     |
| Electrical                               | Appliance:<br>Remote Control:                                                                   | AC 120 Volts - 60 Hz<br>DC 12 Volts |
| Electrical Consumption                   | Normal<br>Standby<br>Anti-frost protection                                                      | 52 watts<br>5.5 watts<br>74 watts   |
| Ignition System                          | Direct electronic ignition                                                                      |                                     |
| Hot Water Capacity                       | 0.6 to 4.8 GPM (50° F rise)                                                                     | 0.6 to 5.3 GPM (35° F rise)         |
| Temperature                              | 98° - 140° F                                                                                    |                                     |
| Temperature (without remote)             | 120° F (factory default)                                                                        |                                     |
| Approved Gas Types                       | Natural or Propane (ensure unit matches gas type)                                               |                                     |
| Installation                             | Outdoor only                                                                                    |                                     |
| Energy Factor                            | Natural Gas: 0.78                                                                               | Propane: 0.82                       |
| Thermal Efficiency                       | Natural Gas: 80%                                                                                | Propane: 84%                        |
| Service Connections                      | Gas supply: 3/4 inch MNPT<br>Cold water inlet: 3/4 inch MNPT<br>Hot water outlet: 3/4 inch MNPT |                                     |
| Water Flow Control                       | Water flow sensor, electronic water control and by-pass control                                 |                                     |
| Minimum/Maximum Water Supply Pressure    | 20 - 150 PSI (50 PSI or above is recommended for maximum flow)                                  |                                     |