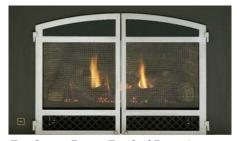

## **Arched Fronts & Fire Screen Doors**

Decorative Arched Front (Black)

Decorative Arched Front (Gold Tone)

Decorative Arched Front (Brushed Pewter)

Fire Screen Doors (Black)

Fire Screen Doors (Gold Tone)

Fire Screen Doors (Brushed Pewter)