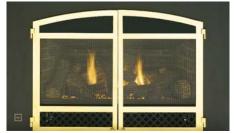

## **Arched Fronts & Fire Screen Doors**

Decorative Arched Front (Black)

Decorative Arched Front (Gold Tone)

Decorative Arched Front (Brushed Pewter)

Fire Screen Doors (Black)

Fire Screen Doors (Gold Tone)

Fire Screen Doors (Brushed Pewter)