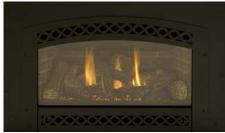

## **Arched Fronts & Fire Screen Doors**

Decorative Arched Front (Black)

Decorative Arched Front (Gold Tone)

Decorative Arched Front (Brushed Pewter)

Fire Screen Doors (Black)

Fire Screen Doors (Gold Tone)

## **LexFire Burn System™**

Exclusive LexFire Burn System combines all of the elements of a real wood fire to produce flames so realistically, you will forget it is not a real wood fire

**Realistic Logs** - starting with hand carved samples that are perfectly proportioned to fit the firebox size and viewing area and then color enhanced to match real wood

Yellow Flames - bright yellow flames appear almost translucent in

**Log Glow** - as log surfaces heat up they pro-

duce a bright reddish orange glow, similar to wood in the secondary stages of combustion

**Ember Bed** - 72 square inches of burning ember replicate the look of wood in the final stages of combustion

**LexFire Burner** - gas and oxygen are precisely metered and strategically distributed to provide optimum flame presentation