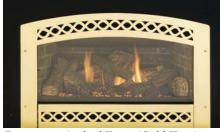

## **Arched Fronts & Fire Screen Doors**

Decorative Arched Front (Black)

Decorative Arched Front (Gold Tone)

Decorative Arched Front (Brushed Pewter)

Fire Screen Doors (Black)

Fire Screen Doors (Gold Tone)

## **LexFire Burn System™**

Exclusive LexFire Burn System combines all of the elements of a real wood fire to produce flames so realistically, you will forget it is not a real wood fire

**Realistic Logs** - starting with hand carved samples that are perfectly proportioned to fit the firebox size and viewing area and then color enhanced to match real wood

Yellow Flames - bright yellow flames appear almost translucent in

**Log Glow** - as log surfaces heat up they pro-

duce a bright reddish orange glow, similar to wood in the secondary stages of combustion

**Ember Bed** - 72 square inches of burning ember replicate the look of wood in the final stages of combustion

**LexFire Burner** - gas and oxygen are precisely metered and strategically distributed to provide optimum flame presentation