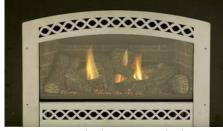

## **Arched Fronts & Fire Screen Doors**

Decorative Arched Front (Black)

Decorative Arched Front (Gold Tone)

Decorative Arched Front (Brushed Pewter)

Fire Screen Doors (Black)

Fire Screen Doors (Gold Tone)

## **LexFire Burn System™**

Exclusive LexFire Burn System combines all of the elements of a real wood fire to produce flames so realistically, you will forget it is not a real wood fire

**Realistic Logs** - starting with hand carved samples that are perfectly proportioned to fit the firebox size and viewing area and then color enhanced to match real wood

Yellow Flames - bright yellow flames appear almost translucent in

**Log Glow** - as log surfaces heat up they pro-

duce a bright reddish orange glow, similar to wood in the secondary stages of combustion

**Ember Bed** - 72 square inches of burning ember replicate the look of wood in the final stages of combustion

**LexFire Burner** - gas and oxygen are precisely metered and strategically distributed to provide optimum flame presentation