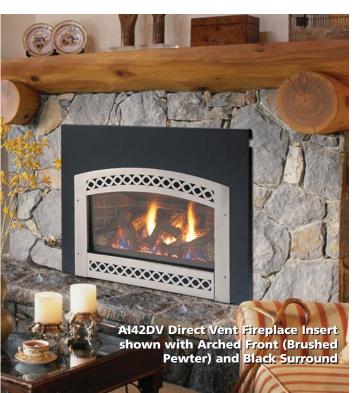

## **Arched Fronts & Fire Screen Doors**

Decorative Arched Front (Black)

Decorative Arched Front (Gold Tone)

Decorative Arched Front (Brushed Pewter)

Fire Screen Doors (Black)

Fire Screen Doors (Gold Tone)