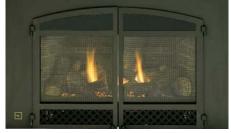

## **Arched Fronts & Fire Screen Doors**

Decorative Arched Front (Black)

Decorative Arched Front (Gold Tone)

Decorative Arched Front (Brushed Pewter)

Fire Screen Doors (Black)

Fire Screen Doors (Gold Tone)

## **LexFire Burn System™**

Exclusive LexFire Burn System combines all of the elements of a real wood fire to produce flames so realistically, you will forget it is not a real wood fire

**Realistic Logs** - starting with hand carved samples that are perfectly proportioned to fit the firebox size and viewing area and then color enhanced to match real wood

Yellow Flames - bright yellow flames appear almost translucent in

**Log Glow** - as log surfaces heat up they pro-

duce a bright reddish orange glow, similar to wood in the secondary stages of combustion

**Ember Bed** - 72 square inches of burning ember replicate the look of wood in the final stages of combustion

**LexFire Burner** - gas and oxygen are precisely metered and strategically distributed to provide optimum flame presentation