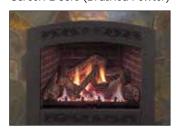

Lexington Decorative Arched Front (Brushed Pewter) and Fire Screen Doors (Brushed Pewter)

Lexington Decorative Arched Front (Gold Tone) and Fire screen Doors (Gold Tone)

Nantucket Decorative Arched Front (Gold Tone)