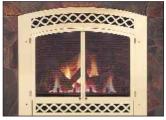

Nantucket Decorative Arched Front (Vintage Iron) and Fire Screen Doors (Vintage Iron)

Nantucket Decorative Arched Front (Black)

Nantucket Decorative Arched Front (Textured Black)

Nantucket Decorative Arched Front (Brushed Pewter) and Fire Screen Doors (Brushed Pewter)