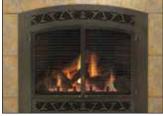

## **Decorative Fronts & Fire Screen Doors**

Lexington Decorative Arched Front (Textured Black) and Fire Screen Doors (Vintage Iron)

Lexington Decorative Arched Front (Vintage Iron) and Fire Screen Doors (Brushed Pewter)