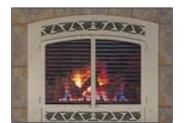

## **Decorative Fronts & Fire Screen Doors**

Lexington Decorative Arched Front (Textured Black) and Fire Screen Doors (Vintage Iron)

Lexington Decorative Arched Front (Vintage Iron) and Fire Screen Doors (Brushed Pewter)