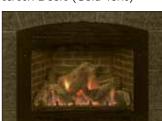

Nantucket Decorative Arched Front (Vintage Iron) and Fire Screen Doors (Vintage Iron)

Nantucket Decorative Arched Front (Black)

Nantucket Decorative Arched Front (Textured Black)

Nantucket Decorative Arched Front (Brushed Pewter) and Fire Screen Doors (Brushed Pewter)