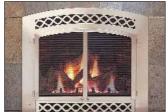

Lexington Decorative Arched Front (Brushed Pewter) and Fire Screen Doors (Brushed Pewter)

Lexington Decorative Arched Front (Gold Tone) and Fire screen Doors (Gold Tone)

Nantucket Decorative Arched Front (Gold Tone)