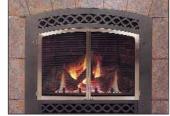

## **Decorative Fronts & Fire Screen Doors**

Lexington Decorative Arched Front (Textured Black) and Fire Screen Doors (Vintage Iron)

Lexington Decorative Arched Front (Vintage Iron) and Fire Screen Doors (Brushed Pewter)