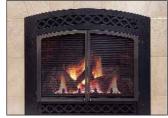

## **Decorative Fronts & Fire Screen Doors**

Lexington Decorative Arched Front (Textured Black) and Fire Screen Doors (Vintage Iron)

Lexington Decorative Arched Front (Vintage Iron) and Fire Screen Doors (Brushed Pewter)