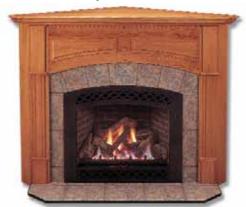

## Mantels, Cabinets & Surrounds

Honey Oak Corner Cabinet, D' Africa Tile and Lexington Decorative Arched Front (Black)

- Cabinets available in corner or flat wall in finishes shown above
- · Mantels available in finishes shown above
- Tile and stone surrounds and hearth extensions available in a variety of stock tile shown above

Natural Cherry Finish

Honey Oak Finish

Birch Paint/Stain Grade

Poplar Paint/Stain Grade

D' Africa Tile

Desert Sage Tile

Navejo Clay Tile