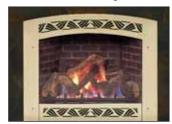

Nantucket Decorative Arched Front (Vintage Iron) and Fire Screen Doors (Vintage Iron)

Nantucket Decorative Arched Front (Black)

Nantucket Decorative Arched Front (Textured Black)

Nantucket Decorative Arched Front (Brushed Pewter) and Fire Screen Doors (Brushed Pewter)