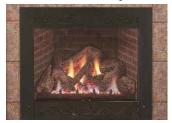

## **Decorative Fronts & Fire Screen Doors**

Lexington Decorative Arched Front (Textured Black) and Fire Screen Doors (Vintage Iron)

Lexington Decorative Arched Front (Vintage Iron) and Fire Screen Doors (Brushed Pewter)