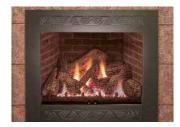

Lexington Decorative Arched Front (Brushed Pewter) and Fire Screen Doors (Brushed Pewter)

Lexington Decorative Arched Front (Gold Tone) and Fire screen Doors (Gold Tone)

Nantucket Decorative Arched Front (Gold Tone)

Nantucket Decorative Arched Front (Vintage Iron) and Fire Screen Doors (Vintage Iron)

Nantucket Decorative Arched Front (Black)

Nantucket Decorative Arched Front (Textured Black)

Nantucket Decorative Arched Front (Brushed Pewter) and Fire Screen Doors (Brushed Pewter)