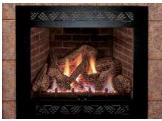

Lexington Decorative Arched Front (Brushed Pewter) and Fire Screen Doors (Brushed Pewter)

Lexington Decorative Arched Front (Gold Tone) and Fire screen Doors (Gold Tone)

Nantucket Decorative Arched Front (Gold Tone)