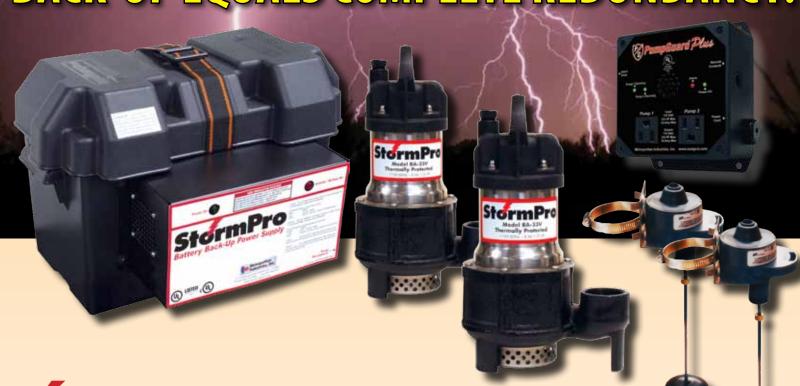

# Storm Pro Deluxe

Dual Pump Flood Control System
TWO PUMPS, ONE ALTERNATOR PLUS A
BACK-UP EQUALS COMPLETE REDUNDANCY!

- Back-up Unit Runs on Either AC or DC Power
- *▼* **Works as Both a Primary and Battery Back-Up System**
- Comes Complete with Two Heavy Duty 1/3HP 115V StormPro Sump Pumps
- Alternator Will Override to the Other Pump in Case of a Failure
- Built in Alarm and Indicator Lights for Added Protection
- Uses Maintenance Free AGM Batteries
- UL/CSA Listing Ensures Reliability

### **FEATURES & BENEFITS**

- The StormPro Back-up system utilizes two reliable heavy duty 1/3HP 115V AC sump pumps, unlike most systems that rely on one small plastic bilge-type DC pump.
- PumpGuard Plus alternator will cycle each pump as needed; if one pump fails the other pump will take over and sound an alarm. The PumpGuard Plus has a built-in high water alarm and is capable of connecting to your home security system or dialer.
- Fully automatic, converts 12V battery power into standard 120V electricity to run the 1/3HP StormPro sump pump when the power is out. Runs off of standard 115V electricity when the power is on, avoiding unnecessary battery drain down.
- The 1/3HP 115V StormPro sump pump supplied with the system is extremely efficient, only drawing 4.5 amps providing a longer run time while pumping more water than most 1/2HP pumps.
- Capable of using deep cycle maintenance free AGM batteries that perform better and last twice as long as the standard type.
- Two indicator lights tell you the status of the system at all times.
- Protective non-corrosive electronics enclosure and battery case.
- Made in the USA.