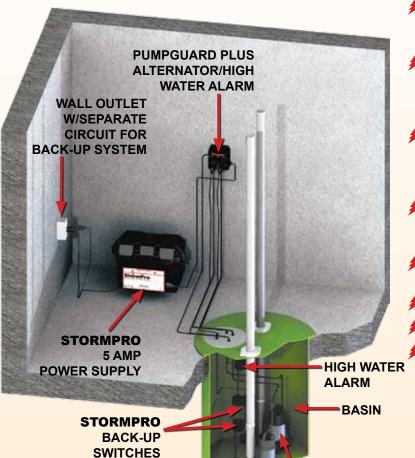

## TYPICAL INSTALLATION

### **FEATURES & BENEFITS**

- The StormPro Back-up system utilizes two reliable heavy duty 1/3HP 115V AC sump pumps, unlike most systems that rely on one small plastic bilge-type DC pump.
- PumpGuard Plus alternator will cycle each pump as needed; if one pump fails the other pump will take over and sound an alarm. The PumpGuard Plus has a built-in high water alarm and is capable of connecting to your home security system or dialer.
- Fully automatic, converts 12V battery power into standard 120V electricity to run the 1/3HP StormPro sump pump when the power is out. Runs off of standard 115V electricity when the power is on, avoiding unnecessary battery drain down.
- The 1/3HP 115V StormPro sump pump supplied with the system is extremely efficient, only drawing 4.5 amps providing a longer run time while pumping more water than most 1/2HP pumps.
- Capable of using deep cycle maintenance free AGM batteries that perform better and last twice as long as the standard type.
- Two indicator lights tell you the status of the system at all times.
- Protective non-corrosive electronics enclosure and battery case.
- Made in the USA.