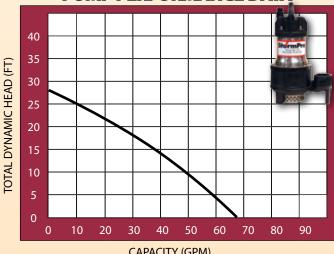

tic, converts 12V battery power into standard 120V electricity to run the 1/3HP StormPro sump pump when the power is out. Runs off of standard 115V electricity when the power is on, avoiding unnecessary battery drain down.
- The 1/3HP 115V StormPro sump pump supplied with the system is extremely efficient, only drawing 4.5 amps providing a longer run time while pumping more water than most 1/2HP pumps.
- Capable of using deep cycle maintenance free AGM batteries that perform better and last twice as long as the standard type.
- Two indicator lights tell you the status of the system at all times.
- Protective non-corrosive electronics enclosure and battery case.
- Made in the USA.

STORMPRO PUMPS



#### STORMPRO SYSTEM PERFORMANCE



APPROXIMATE RUN TIME (HRS)

#### PUMP PERFORMANCE DATA



CAPACITY (GPM)

# Metropolitan Industries, Inc.

37 Forestwood Drive, Romeoville, IL 60446-1343 Telephone: (815) 886-9200 • Outside IL: (800) 323-1665 Fax: (815) 886-6932 • www.sumpro.com

# Distributed by: