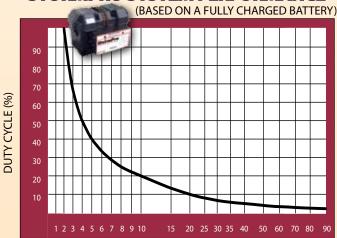

ing to your home security system or dialer.
- Fully automatic, converts 12V battery power into standard 120V electricity to run the 1/3HP StormPro sump pump when the power is out. Runs off of standard 115V electricity when the power is on, avoiding unnecessary battery drain down.
- The 1/3HP 115V StormPro sump pump supplied with the system is extremely efficient, only drawing 4.5 amps providing a longer run time while pumping more water than most 1/2HP pumps.
- Capable of using deep cycle maintenance free AGM batteries that perform better and last twice as long as the standard type.
- Two indicator lights tell you the status of the system at all times.
- Protective non-corrosive electronics enclosure and battery case.
- Made in the USA.

STORMPRO PUMPS



#### STORMPRO SYSTEM PERFORMANCE



APPROXIMATE RUN TIME (HRS)

#### PUMP PERFORMANCE DATA



CAPACITY (GPM)

# Metropolitan Industries, Inc.

37 Forestwood Drive, Romeoville, IL 60446-1343 Telephone: (815) 886-9200 • Outside IL: (800) 323-1665 Fax: (815) 886-6932 • www.sumpro.com

# Distributed by: