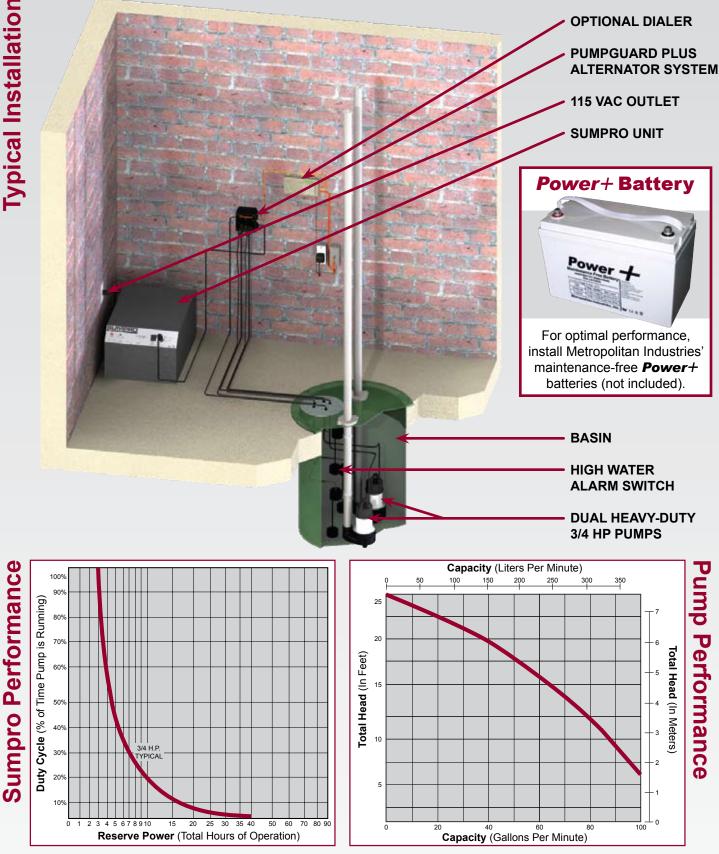

## **Overview**

The Sumpro Platinum is the ultimate in innovative flood protection. The Platinum Series incorporates two 3/4 HP heavyduty pumps, a fully automatic auxiliary power supply, a PumpGuard Plus<sup>™</sup> duplex pump controller and high water alarm with an optional dialer that will call up to nine different numbers alerting you to a flood emergency.

## **The Brains**

Sumpro<sup>™</sup> is a fully automatic auxiliary power source that takes DC battery power and converts it into 115 VAC power to run the pumps when standard power fails or is not available. The Sumpro<sup>™</sup> uses a high efficiency charging system to manage and control the charging function. During a power emergency, the Sumpro<sup>™</sup> will power your pumps with two maintenance-free batteries, keeping your pumps running and your basement dry between 15 and 20 hours on average. By adding extra batteries, you can double or triple the run time.

#### **The Muscle**

The Sumpro Platinum series incorporates two 3/4 HP pumps capable of pumping 84 gallons of water per minute each, at 10' of lift. The pump is ideal for use in heavy-duty sump and utility applications. Other features include an oil-cooled motor, an adjustable vertical switch and unique compact design.

#### The Eyes

The PumpGuard Plus<sup>™</sup> is a state-of-the-art high water alarm and pump alternator. You will never worry about a bad pump again because the PumpGuard Plus alternates between the two pumps, each cycle, ensuring proper operation and wear. If a pump should fail, the PumpGuard Plus' override/alarm switch sounds the alarm, alerting you to the problem and then automatically activates the next pump in sequence, keeping your basement dry! Combine your PumpGuard Plus with an optional dialer for remote alert and never worry about flooding again!