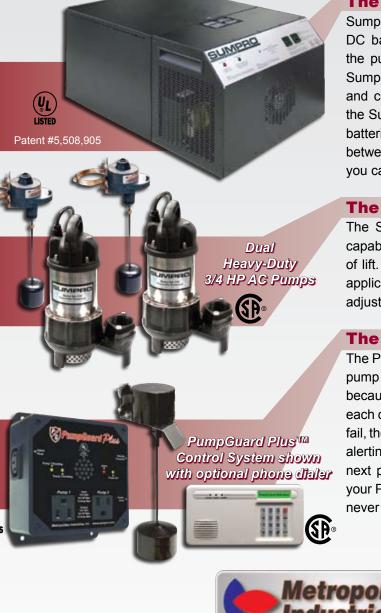

## **The Brains**

Sumpro<sup>™</sup> is a fully automatic auxiliary power source that takes DC battery power and converts it into 115 VAC power to run the pumps when standard power fails or is not available. The Sumpro<sup>™</sup> uses a high efficiency charging system to manage and control the charging function. During a power emergency, the Sumpro<sup>™</sup> will power your pumps with two maintenance-free batteries, keeping your pumps running and your basement dry between 15 and 20 hours on average. By adding extra batteries, you can double or triple the run time.

#### **The Muscle**

The Sumpro Platinum series incorporates two 3/4 HP pumps capable of pumping 84 gallons of water per minute each, at 10' of lift. The pump is ideal for use in heavy-duty sump and utility applications. Other features include an oil-cooled motor, an adjustable vertical switch and unique compact design.

#### The Eyes

The PumpGuard Plus<sup>™</sup> is a state-of-the-art high water alarm and pump alternator. You will never worry about a bad pump again because the PumpGuard Plus alternates between the two pumps, each cycle, ensuring proper operation and wear. If a pump should fail, the PumpGuard Plus' override/alarm switch sounds the alarm, alerting you to the problem and then automatically activates the next pump in sequence, keeping your basement dry! Combine your PumpGuard Plus with an optional dialer for remote alert and never worry about flooding again!