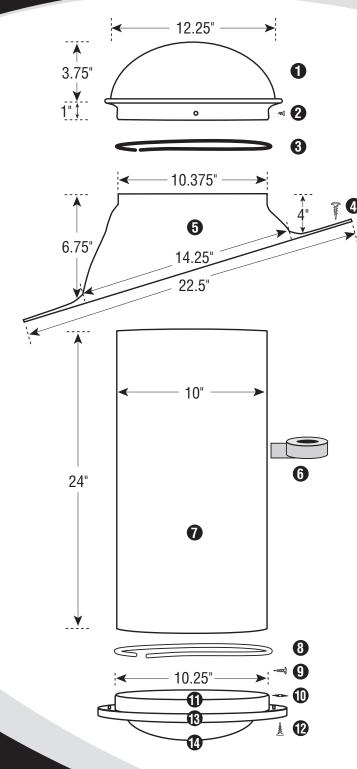

## 10" Tubular Skylight Technical Specifications

## **10" PITCHED ROOF FLASHING**

- 1. Clear UV Protected, 100% High Impact Modified Acrylic Dome
- 2. (4) Phillips Head Stainless Steel <sup>1</sup>/<sub>4</sub>" Sheet Metal Screws
- 3. Black Nylon Horse Hair Gasket (Self-Adhesive Backed)
- **4.** (6) Philip Head Stainless Steel 1 <sup>1</sup>/2" Screws
- **5.** 1100 Series, .080" Thickness, Aircraft Grade Aluminum Flashing
- 6. Heavy Duty Foil Tape
- 7. Light Pipe, (2) 24" Sections per Kit
- 8. White Nylon Horse Hair Gasket (Self-adhesive Backed)
- 9. (6) Tek Screws
- **10.** (3) Black Speed Nuts
- **11.** Aluminum Ceiling Ring
- **12.** (3) 1 <sup>1</sup>/2" Phillips Screws
- 13. White Powder Coated Aluminum Trim Ring
- 14. High Impact Acrylic Soft White or Prismatic Diffuser