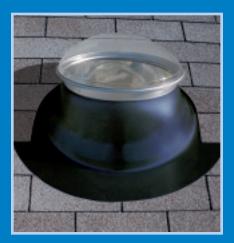

## **NATURAL LIGHT TUBULAR SKYLIGHTS** *The Difference is Night and Day!*

For about the cost of a nice light fixture, we can bring the soft light of the sun into virtually any space in your home. Installed on any roof surface in under two hours, you will quickly realize the cost benefits of a tubular skylight over incandescent and even traditional skylights. In addition to the free daytime operating cost, Natural Light tubular skylights do not contribute to heat loss or gain, unlike standard framed-in skylights.