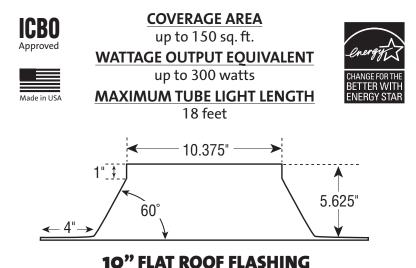

com



## 10" Tubular Skylight Technical Specifications



## **10" PITCHED ROOF FLASHING**

- 1. Clear UV Protected, 100% High Impact Modified Acrylic Dome
- 2. (4) Phillips Head Stainless Steel <sup>1</sup>/<sub>4</sub>" Sheet Metal Screws
- 3. Black Nylon Horse Hair Gasket (Self-Adhesive Backed)
- **4.** (6) Philip Head Stainless Steel 1 <sup>1</sup>/2" Screws
- **5.** 1100 Series, .080" Thickness, Aircraft Grade Aluminum Flashing
- 6. Heavy Duty Foil Tape
- 7. Light Pipe, (2) 24" Sections per Kit
- 8. White Nylon Horse Hair Gasket (Self-adhesive Backed)
- 9. (6) Tek Screws
- **10.** (3) Black Speed Nuts
- **11.** Aluminum Ceiling Ring
- **12.** (3) 1 <sup>1</sup>/2" Phillips Screws
- 13. White Powder Coated Aluminum Trim Ring
- 14. High Impact Acrylic Soft White or Prismatic Diffuser



www.nltubular.com