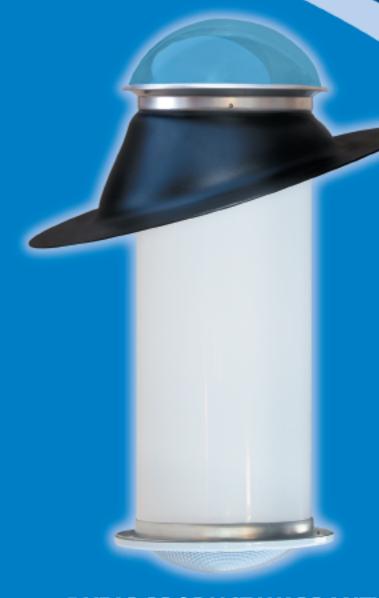

## **NATURAL LIGHT TUBULAR SKYLIGHTS**

The Difference is Night and Day!

For about the cost of a nice light fixture, we can bring the soft light of the sun into virtually any space in your home. Installed on any roof surface in under two hours, you will quickly realize the cost benefits of a tubular skylight over incandescent and even traditional skylights. In addition to the free daytime operating cost, Natural Light tubular skylights do not contribute to heat loss or gain, unlike standard framed-in skylights.

#### PITCHED ROOF FLASHING

- 1. Clear UV Protected, 100% High Impact Modified Acrylic Dome
- 2. (4) Philips Head Stainless Steel 1/4" Sheet Metal Screws
- **3.** Black Nylon Horse Hair Gasket (Self-Adhesive Backed)
- **4.** (6) Philip Head Stainless Steel 1 1/2" Screws
- 5. 1100 Series, .080" Thickness, Aircraft Grade **Aluminum Flashing**
- 6. Heavy Duty Foil Tape
- 7. Light Pipe, (2) 24" Sections per Kit
- 8. White Nylon Horse Hair Gasket (Self-adhesive Backed)
- **9.** (6) Tek Screws
- 10. (3) Black Speed Nuts
- 11. Aluminum Ceiling Ring
- **12.** (3) 1 <sup>1</sup>/<sub>2</sub>" Phillips Screws
- 13. White Powder Coated Aluminum Trim Ring
- **14.** High Impact Acrylic Soft White or Prismatic Diffuser