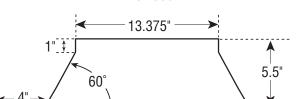

#### PITCHED ROOF FLASHING

- 1. Clear UV Protected, 100% High Impact Modified Acrylic Dome
- 2. (4) Philips Head Stainless Steel 1/4" Sheet Metal Screws
- **3.** Black Nylon Horse Hair Gasket (Self-Adhesive Backed)
- **4.** (6) Philip Head Stainless Steel 1 1/2" Screws
- 5. 1100 Series, .080" Thickness, Aircraft Grade **Aluminum Flashing**
- 6. Heavy Duty Foil Tape
- 7. Light Pipe, (2) 24" Sections per Kit
- 8. White Nylon Horse Hair Gasket (Self-adhesive Backed)
- **9.** (6) Tek Screws
- 10. (3) Black Speed Nuts
- 11. Aluminum Ceiling Ring
- **12.** (3) 1 <sup>1</sup>/<sub>2</sub>" Phillips Screws
- 13. White Powder Coated Aluminum Trim Ring
- **14.** High Impact Acrylic Soft White or Prismatic Diffuser