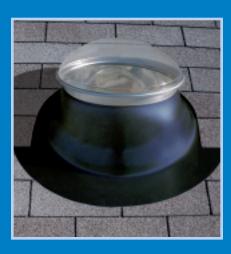

## **NATURAL LIGHT TUBULAR SKYLIGHTS**

The Difference is Night and Day!

For about the cost of a nice light fixture, we can bring the soft light of the sun into virtually any space in your home. Installed on any roof surface in under two hours, you will quickly realize the cost benefits of a tubular skylight over incandescent and even traditional skylights. In addition to the free daytime operating cost, Natural Light tubular skylights do not contribute to heat loss or gain, unlike standard framed-in skylights.

#### PITCHED ROOF FLASHING

- 1. Clear UV Protected, 100% High Impact Modified Acrylic Dome
- 2. (4) Philips Head Stainless Steel 1/4" Sheet Metal Screws
- **3.** Black Nylon Horse Hair Gasket (Self-Adhesive Backed)
- **4.** (6) Philip Head Stainless Steel 1 1/2" Screws
- 5. 1100 Series, .080" Thickness, Aircraft Grade **Aluminum Flashing**
- 6. Heavy Duty Foil Tape
- 7. Light Pipe, (2) 24" Sections per Kit
- 8. White Nylon Horse Hair Gasket (Self-adhesive Backed)
- **9.** (6) Tek Screws
- 10. (3) Black Speed Nuts
- 11. Aluminum Ceiling Ring
- **12.** (3) 1 <sup>1</sup>/<sub>2</sub>" Phillips Screws
- 13. White Powder Coated Aluminum Trim Ring
- **14.** High Impact Acrylic Soft White or Prismatic Diffuser