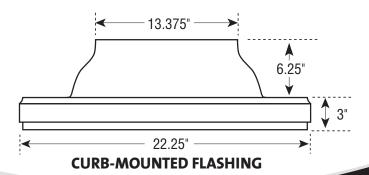

rylic Dome
- 2. (4) Philips Head Stainless Steel 1/4" Sheet Metal Screws
- **3.** Black Nylon Horse Hair Gasket (Self-Adhesive Backed)
- **4.** (6) Philip Head Stainless Steel 1 1/2" Screws
- 5. 1100 Series, .080" Thickness, Aircraft Grade **Aluminum Flashing**
- 6. Heavy Duty Foil Tape
- 7. Light Pipe, (2) 24" Sections per Kit
- 8. White Nylon Horse Hair Gasket (Self-adhesive Backed)
- **9.** (6) Tek Screws
- 10. (3) Black Speed Nuts
- 11. Aluminum Ceiling Ring
- **12.** (3) 1 <sup>1</sup>/<sub>2</sub>" Phillips Screws
- 13. White Powder Coated Aluminum Trim Ring
- **14.** High Impact Acrylic Soft White or Prismatic Diffuser





#### **COVERAGE AREA** up to 300 sq. ft.

WATTAGE OUTPUT EQUIVALENT up to 500 watts

#### **MAXIMUM TUBE LIGHT LENGTH**

20 feet



#### **FLAT ROOF FLASHING**