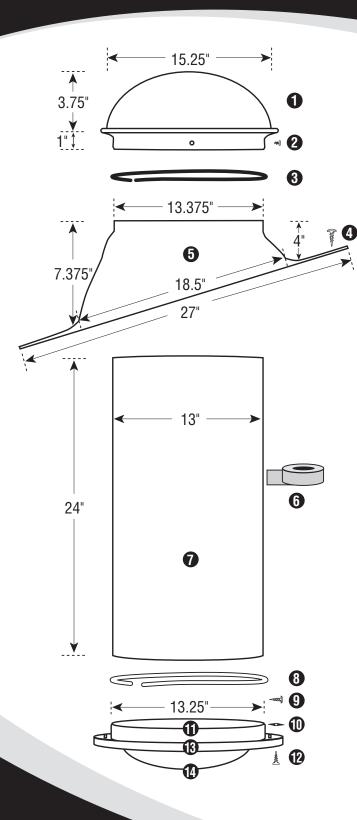

# 13" Tubular Skylight **Technical Specifications**

#### PITCHED ROOF FLASHING

- 1. Clear UV Protected, 100% High Impact Modified Acrylic Dome
- 2. (4) Philips Head Stainless Steel 1/4" Sheet Metal Screws
- **3.** Black Nylon Horse Hair Gasket (Self-Adhesive Backed)
- **4.** (6) Philip Head Stainless Steel 1 1/2" Screws
- 5. 1100 Series, .080" Thickness, Aircraft Grade **Aluminum Flashing**
- 6. Heavy Duty Foil Tape
- 7. Light Pipe, (2) 24" Sections per Kit
- 8. White Nylon Horse Hair Gasket (Self-adhesive Backed)
- **9.** (6) Tek Screws
- 10. (3) Black Speed Nuts
- 11. Aluminum Ceiling Ring
- **12.** (3) 1 <sup>1</sup>/<sub>2</sub>" Phillips Screws
- 13. White Powder Coated Aluminum Trim Ring
- **14.** High Impact Acrylic Soft White or Prismatic Diffuser