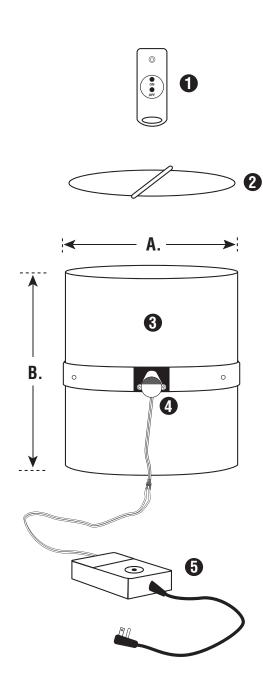

#### **REMOTE CONTROLLED DIMMER**

**NOTE:** Exploded view of Dimmer Kit is for illustrative purposes only. Unit comes assembled.

- 1. Remote Control
- 2. Rotating Reflective Dimmer Panel
- 3. Light Pipe
- 4. 120 Volt, Low RPM Custom Motor
- 5. Remote Activated Control Box

#### **DIMMER DIMENSIONS:**

| MODEL          | Α.  | B.      |
|----------------|-----|---------|
| 10" Dimmer Kit | 10" | 12"     |
| 13" Dimmer Kit | 13" | 13.625" |
| 21" Dimmer Kit | 21" | 24"     |