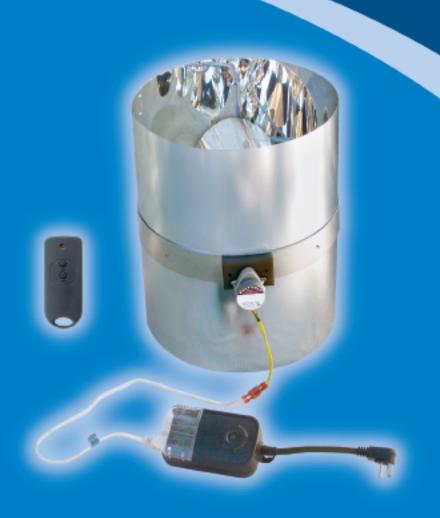

# NATURAL LIGHT REMOTE CONTROLLED DIMMER

Turn off your Tubular Skylight with a push of a button!

Natural Light is proud to unveil its newest product; the remote controlled dimmer. The dimmer allows you to adjust the amount of daylight entering a room with an easy-to-use remote control. It fits the 10", 13" and 21" tubular skylight models. Perfect for any room that may need to be darkened during the day including bedrooms, media rooms and conference rooms. The dimmer comes fully assembled and is easy to install.

#### **REMOTE CONTROLLED DIMMER**

**NOTE:** Exploded view of Dimmer Kit is for illustrative purposes only. Unit comes assembled.

- 1. Remote Control
- 2. Rotating Reflective Dimmer Panel
- 3. Light Pipe
- 4. 120 Volt, Low RPM Custom Motor
- 5. Remote Activated Control Box