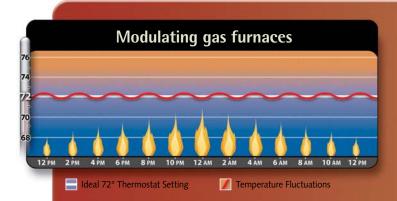

# Modulating technology to help you stay in your comfort zone...

The colder it is outside, the more heat your home loses, creating additional demand on your heating system. Depending on the time of day, and the type of furnace you have, your home can experience drastic temperature fluctuations. Understanding the differences between furnace types will help you make the right choice to stay in your comfort zone.

The Luxaire<sup>®</sup> Acclimate<sup>™</sup> modulating gas furnace has been designed to maintain your ideal temperature by modulating in one-percent increments. Comfort is dramatically increased as the furnace adjusts its level of operation up or down to offset the rate at which heat leaves your home.