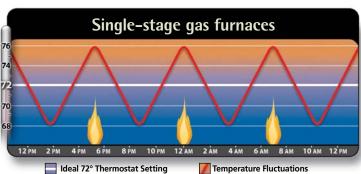

Traditional single-stage gas furnaces operate much like a light bulb—either on or off. This can create wide and uncomfortable temperature fluctuations in your home.