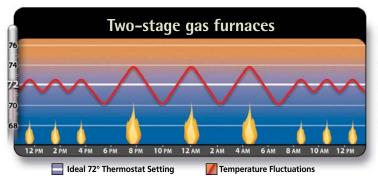

#### Packed with great features:

- Precision temperature control
- Better energy efficiency
- Quieter operation

Two-stage gas furnaces offer an intermediate level of performance. Operation varies between first and second stage based on demand. However, indoor temperature levels still fluctuate, relative to your thermostat setting.