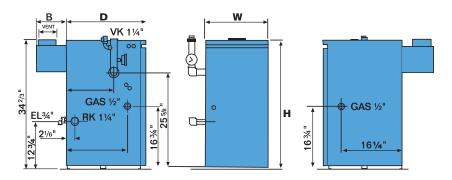

#### **Intermittent Ignition with Vent Damper for Conventional Chimney Venting**

|                           | GC124/3 II         | GC124/4 II         | GC124/5 II         |
|---------------------------|--------------------|--------------------|--------------------|
| Input BTUH                | 74,000             | 103,000            | 132,500            |
| D.O.E. Capacity BTUH      | 61,400             | 85,500             | 110,000            |
| A.F.U.E.%                 | 84                 | 84                 | 84                 |
| Dimensions (H x W X D)    | 34¾" x 13½" x 21½" | 34¾" x 16¾" x 21½" | 34¾" x 20¾" x 21½" |
| Piping Connections Supply | 11/4" NPT          | 11/4" NPT          | 11/4" NPT          |
| Piping Connections Return | 11/4" NPT          | 11/4" NPT          | 11/4" NPT          |
| FLUE (Vent/B)             | 5" / 8"            | 5" / 8¾"           | 6" / 9½"           |
| Weight in lbs.            | 228                | 287                | 349.5              |
| Part No.                  | 1-GC124-18II       | 1-GC124-25II       | 1-GC124-32II       |

### **Standing Pilot Ignition with Vent Damper for Conventional Chimney Venting**

|                           | GC124/3 SP                                                                   | GC124/4 SP         | GC124/5 SP         |
|---------------------------|------------------------------------------------------------------------------|--------------------|--------------------|
| Input BTUH                | 74,000                                                                       | 103,000            | 132,500            |
| D.O.E. Capacity BTUH      | 61,400                                                                       | 85,500             | 110,000            |
| A.F.U.E.%                 | 80.9                                                                         | 81.7               | 82.4               |
| Dimensions (H x W X D)    | 34 <sup>3</sup> / <sub>8</sub> " x 131/ <sub>8</sub> " x 211/ <sub>2</sub> " | 34¾" x 16¾" x 21½" | 34¾" x 20¾" x 21½" |
| Piping Connections Supply | 11/4" NPT                                                                    | 11/4" NPT          | 11/4" NPT          |
| Piping Connections Return | 11/4" NPT                                                                    | 11/4" NPT          | 11/4" NPT          |
| FLUE (Vent/B)             | 5" / 8"                                                                      | 5" / 8¾"           | 6" / 91/2"         |
| Weight in lbs.            | 228                                                                          | 287                | 349.5              |