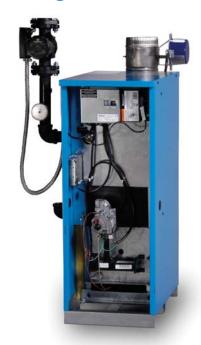

The GC124 features Buderus' patented GL180M Flexible Cast Iron and unique stainless steel premix Burners for maximum corrosion resistance. Additional standard equipment on the GC124 includes high precision castings with threaded steel nipples, Honeywell aquastat, tridicator gauge, 30 psi relief valve, a circulator with a 3" whip and a built-in draft hood with integral draft diverter. All models are shipped ready for natural gas operation, and can be easily field converted to LP gas operation using optional conversion kit.