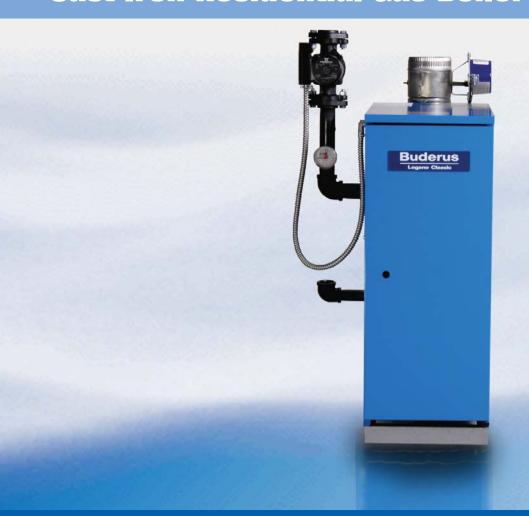

## **Cast Iron Residential Gas Boiler**

### Designed and manufactured by the world leader in hot water heating.

The Buderus GC124 boiler is a compact, modular boiler with all the features and benefits Buderus customers have come to expect. Designed for replacement applications, the GC124 is capable of delivering AFUE efficiencies up to 84%, with heating capacities of 74,000 thru 132,000 BTUH. All GC124 boilers are CSA approved for installation on combustible floors and are available with either standing pilot or electronic ignition.

The GC124 features Buderus' patented GL180M Flexible Cast Iron and unique stainless steel premix Burners for maximum corrosion resistance. Additional standard equipment on the GC124 includes high precision castings with threaded steel nipples, Honeywell aquastat, tridicator gauge, 30 psi relief valve, a circulator with a 3" whip and a built-in draft hood with integral draft diverter. All models are shipped ready for natural gas operation, and can be easily field converted to LP gas operation using optional conversion kit.