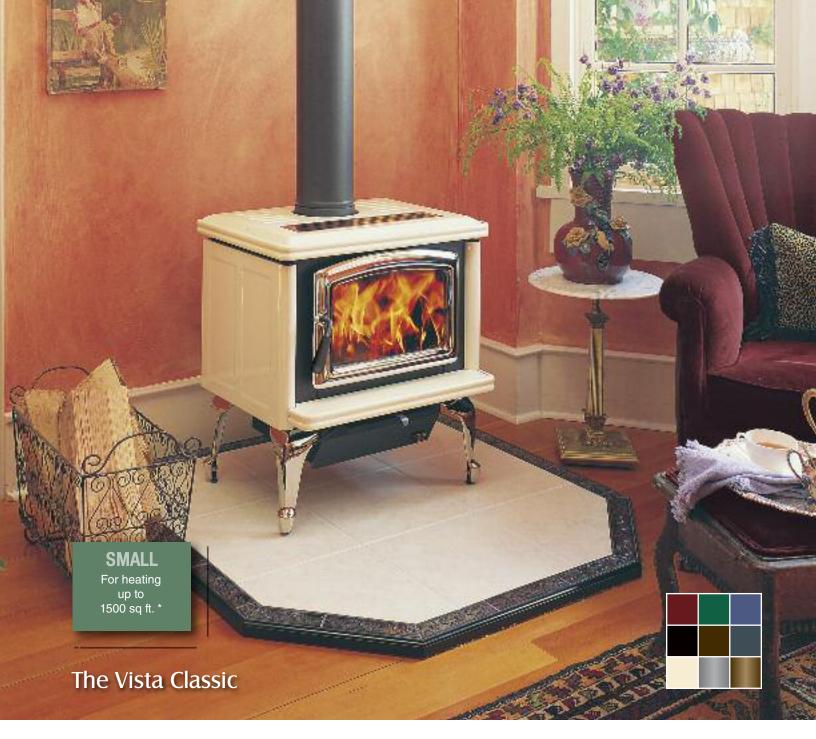

The Vista Classic – the elegant, yet powerful heating choice for spaces up to 1500 square feet. Classic good looks in a range of durable and beautiful Porcelain Enamel colors along with your choice of door, leg and trivet finishes.