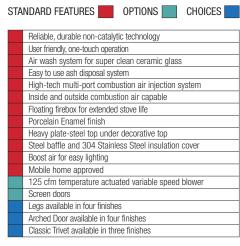

| HEAT                                                                                                                                                                                                                                                                                                                                                                                                                                                                                                                                                                                                                                                                                                                                                                                                                                                                                                                                                                                                                                                                                                                                                                                                                                                                                                                                                                                                                                                                                                                                                                                                                                                                                                                                                                                                                                                                                                                                                                                                                                                                                                                          | Cord Wood     | 56,000 BTU     |
|-------------------------------------------------------------------------------------------------------------------------------------------------------------------------------------------------------------------------------------------------------------------------------------------------------------------------------------------------------------------------------------------------------------------------------------------------------------------------------------------------------------------------------------------------------------------------------------------------------------------------------------------------------------------------------------------------------------------------------------------------------------------------------------------------------------------------------------------------------------------------------------------------------------------------------------------------------------------------------------------------------------------------------------------------------------------------------------------------------------------------------------------------------------------------------------------------------------------------------------------------------------------------------------------------------------------------------------------------------------------------------------------------------------------------------------------------------------------------------------------------------------------------------------------------------------------------------------------------------------------------------------------------------------------------------------------------------------------------------------------------------------------------------------------------------------------------------------------------------------------------------------------------------------------------------------------------------------------------------------------------------------------------------------------------------------------------------------------------------------------------------|---------------|----------------|
|                                                                                                                                                                                                                                                                                                                                                                                                                                                                                                                                                                                                                                                                                                                                                                                                                                                                                                                                                                                                                                                                                                                                                                                                                                                                                                                                                                                                                                                                                                                                                                                                                                                                                                                                                                                                                                                                                                                                                                                                                                                                                                                               | EPA Test Fuel | 26,300 BTU     |
| Efficiency (LHV)                                                                                                                                                                                                                                                                                                                                                                                                                                                                                                                                                                                                                                                                                                                                                                                                                                                                                                                                                                                                                                                                                                                                                                                                                                                                                                                                                                                                                                                                                                                                                                                                                                                                                                                                                                                                                                                                                                                                                                                                                                                                                                              |               | 80.7%          |
| Emissions                                                                                                                                                                                                                                                                                                                                                                                                                                                                                                                                                                                                                                                                                                                                                                                                                                                                                                                                                                                                                                                                                                                                                                                                                                                                                                                                                                                                                                                                                                                                                                                                                                                                                                                                                                                                                                                                                                                                                                                                                                                                                                                     |               | 2.9 gm/hr.     |
| Log Size                                                                                                                                                                                                                                                                                                                                                                                                                                                                                                                                                                                                                                                                                                                                                                                                                                                                                                                                                                                                                                                                                                                                                                                                                                                                                                                                                                                                                                                                                                                                                                                                                                                                                                                                                                                                                                                                                                                                                                                                                                                                                                                      |               | 18 inches Max. |
| 24 7/8" - 15 7/8" - 5 11/16" - 5 11/16" - 5 11/16" - 5 11/16" - 5 11/16" - 5 11/16" - 5 11/16" - 5 11/16" - 5 11/16" - 5 11/16" - 5 11/16" - 5 11/16" - 5 11/16" - 5 11/16" - 5 11/16" - 5 11/16" - 5 11/16" - 5 11/16" - 5 11/16" - 5 11/16" - 5 11/16" - 5 11/16" - 5 11/16" - 5 11/16" - 5 11/16" - 5 11/16" - 5 11/16" - 5 11/16" - 5 11/16" - 5 11/16" - 5 11/16" - 5 11/16" - 5 11/16" - 5 11/16" - 5 11/16" - 5 11/16" - 5 11/16" - 5 11/16" - 5 11/16" - 5 11/16" - 5 11/16" - 5 11/16" - 5 11/16" - 5 11/16" - 5 11/16" - 5 11/16" - 5 11/16" - 5 11/16" - 5 11/16" - 5 11/16" - 5 11/16" - 5 11/16" - 5 11/16" - 5 11/16" - 5 11/16" - 5 11/16" - 5 11/16" - 5 11/16" - 5 11/16" - 5 11/16" - 5 11/16" - 5 11/16" - 5 11/16" - 5 11/16" - 5 11/16" - 5 11/16" - 5 11/16" - 5 11/16" - 5 11/16" - 5 11/16" - 5 11/16" - 5 11/16" - 5 11/16" - 5 11/16" - 5 11/16" - 5 11/16" - 5 11/16" - 5 11/16" - 5 11/16" - 5 11/16" - 5 11/16" - 5 11/16" - 5 11/16" - 5 11/16" - 5 11/16" - 5 11/16" - 5 11/16" - 5 11/16" - 5 11/16" - 5 11/16" - 5 11/16" - 5 11/16" - 5 11/16" - 5 11/16" - 5 11/16" - 5 11/16" - 5 11/16" - 5 11/16" - 5 11/16" - 5 11/16" - 5 11/16" - 5 11/16" - 5 11/16" - 5 11/16" - 5 11/16" - 5 11/16" - 5 11/16" - 5 11/16" - 5 11/16" - 5 11/16" - 5 11/16" - 5 11/16" - 5 11/16" - 5 11/16" - 5 11/16" - 5 11/16" - 5 11/16" - 5 11/16" - 5 11/16" - 5 11/16" - 5 11/16" - 5 11/16" - 5 11/16" - 5 11/16" - 5 11/16" - 5 11/16" - 5 11/16" - 5 11/16" - 5 11/16" - 5 11/16" - 5 11/16" - 5 11/16" - 5 11/16" - 5 11/16" - 5 11/16" - 5 11/16" - 5 11/16" - 5 11/16" - 5 11/16" - 5 11/16" - 5 11/16" - 5 11/16" - 5 11/16" - 5 11/16" - 5 11/16" - 5 11/16" - 5 11/16" - 5 11/16" - 5 11/16" - 5 11/16" - 5 11/16" - 5 11/16" - 5 11/16" - 5 11/16" - 5 11/16" - 5 11/16" - 5 11/16" - 5 11/16" - 5 11/16" - 5 11/16" - 5 11/16" - 5 11/16" - 5 11/16" - 5 11/16" - 5 11/16" - 5 11/16" - 5 11/16" - 5 11/16" - 5 11/16" - 5 11/16" - 5 11/16" - 5 11/16" - 5 11/16" - 5 11/16" - 5 11/16" - 5 11/16" - 5 11/16" - 5 11/16" - 5 11/16" - 5 11/16" - 5 11/16" - 5 11/16" - 5 11/16" - 5 11/16" - 5 |               |                |