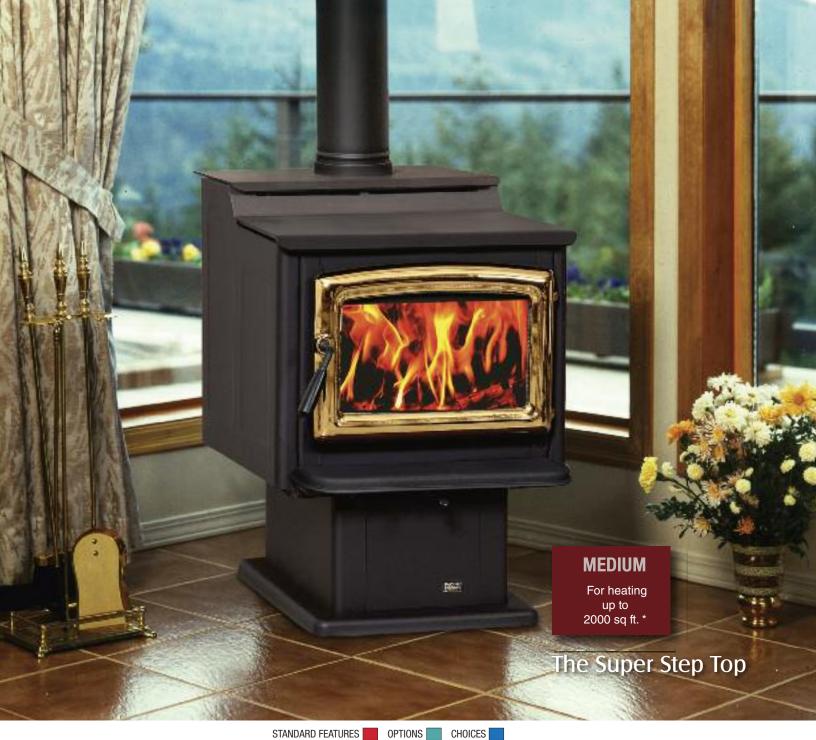

Built around Pacific Energy's industry-leading Super Series firebox, The Super Step Top boasts a heavy dual level cooktop for convenient use of surface heat. Available with pedestal or legs, the Super Step Top delivers real heat power with Pacific Energy's renowned clean burning technology.