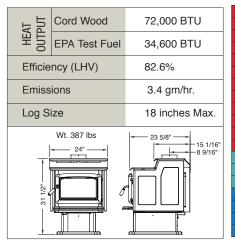

## STANDARD FEATURES

| OPTIONS | CH | 0 |
|---------|----|---|
|---------|----|---|

| Reliable, durable non-catalytic technology                          |
|---------------------------------------------------------------------|
| User friendly, one-touch operation                                  |
| Air wash system for super clean ceramic glass                       |
| High-tech multi-port combustion air injection system                |
| Inside and outside combustion air capable                           |
| Floating firebox for extended stove life                            |
| Easy and safe front to back fuel loading                            |
| Rich Metallic Black finish with black trim                          |
| Heavy plate-steel top