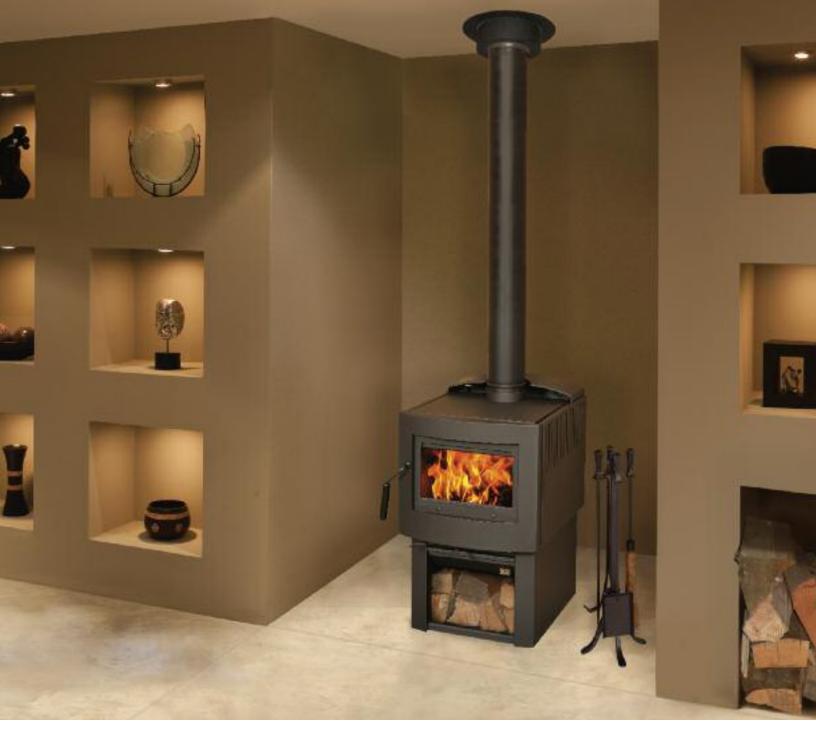

Wood heat and contemporary design converge with Pacific Energy's European inspired Fusion wood stove. Available in either stainless steel or metallic black finish, the Fusion blends Pacific Energy's Hi-Tech firebox with the modernism of simple, clean design.

Form meets function – The Fusion stands taller than most woodstoves with the firebox positioned above the uniquely styled wood storage compartment. With easier loading , efficient green heat, and longer burn times, the Fusion delivers Pacific Energy's proven firebox power with modern style.