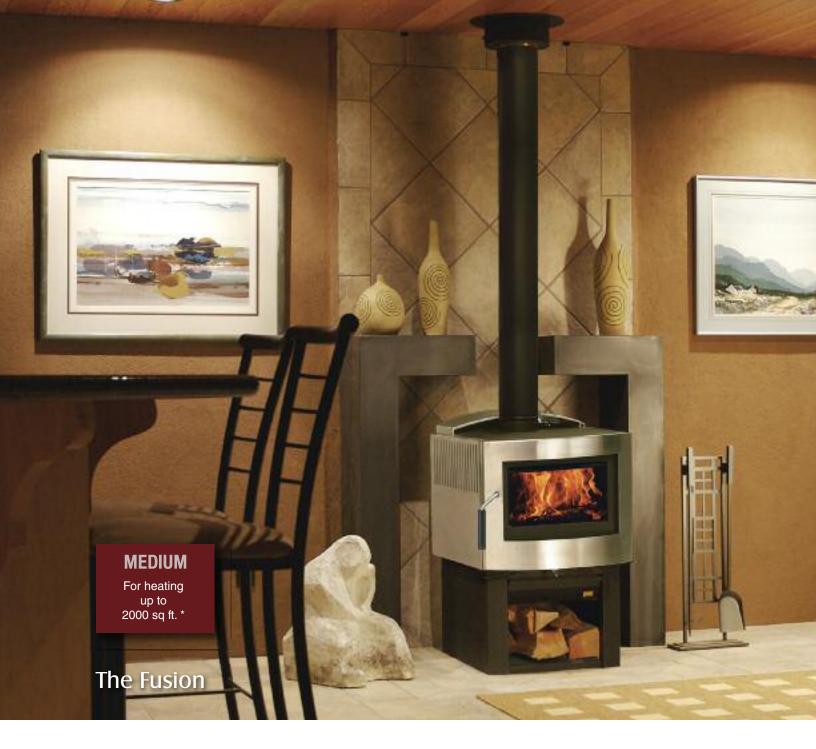

Wood heat and contemporary design converge with Pacific Energy's European inspired Fusion wood stove. Available in either stainless steel or metallic black finish, the Fusion blends Pacific Energy's Hi-Tech firebox with the modernism of simple, clean design.

Form meets function – The Fusion stands taller than most woodstoves with the firebox positioned above the uniquely styled wood storage compartment. With easier loading , efficient green heat, and longer burn times, the Fusion delivers Pacific Energy's proven firebox power with modern style.