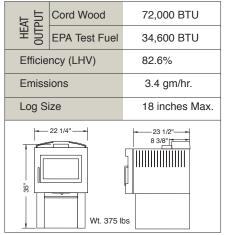

STANDARD FEATURES OPTIONS CHOICES

| Reliable, durable non-catalytic technology                           |
|----------------------------------------------------------------------|
| User friendly, one-touch operation                                   |
| Air wash system for super clean ceramic glass                        |
| Easy to use ash disposal system                                      |
| High-tech multi-port combustion air injection system                 |
| Inside and outside combustion air capable                            |
| Floating firebox for extended stove life                             |
| Easy and safe front to back fuel loading                             |
| Heavy plate-steel top                                                |
| 304 Stainless Steel baffle, insulation cover, rails and flame shield |
| Boost air for easy lighting                                          |
| Mobile home approved                                                 |
| 125 cfm temperature actuated variable speed blower-                  |
| Screen doors                                                         |
| Finished in Brushed Stainless Steel or Metallic Black                |