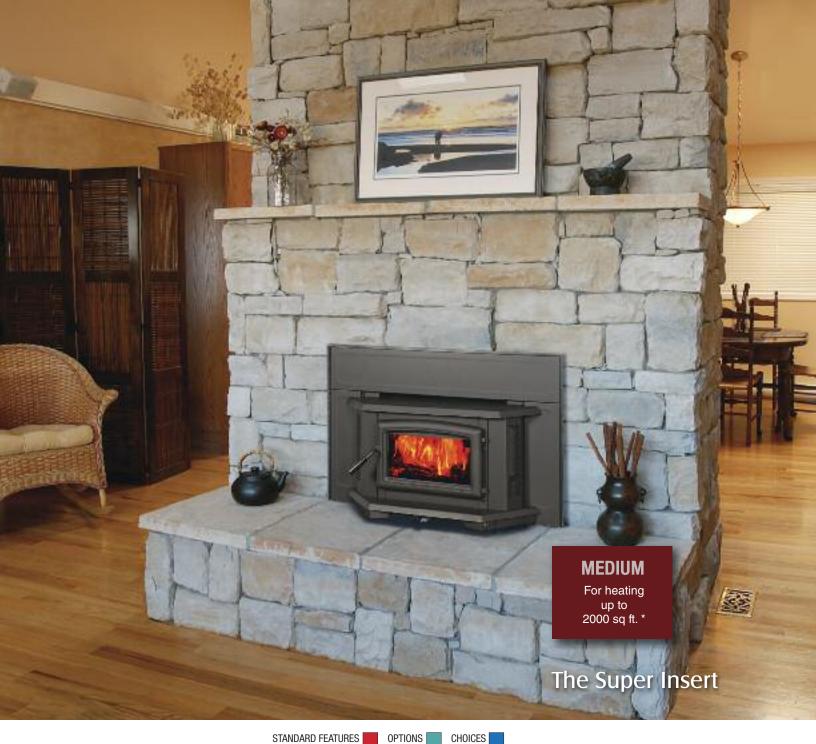

Pacific Energy's best selling wood insert lets you enjoy efficient heating without losing the ambience of an open fire. The Super Insert, with its large, ceramic glass door gives you the full comfort and view of your log fire. Transform your drafty fireplace in an easy-to-light, easy-to-load reliable source of heat.