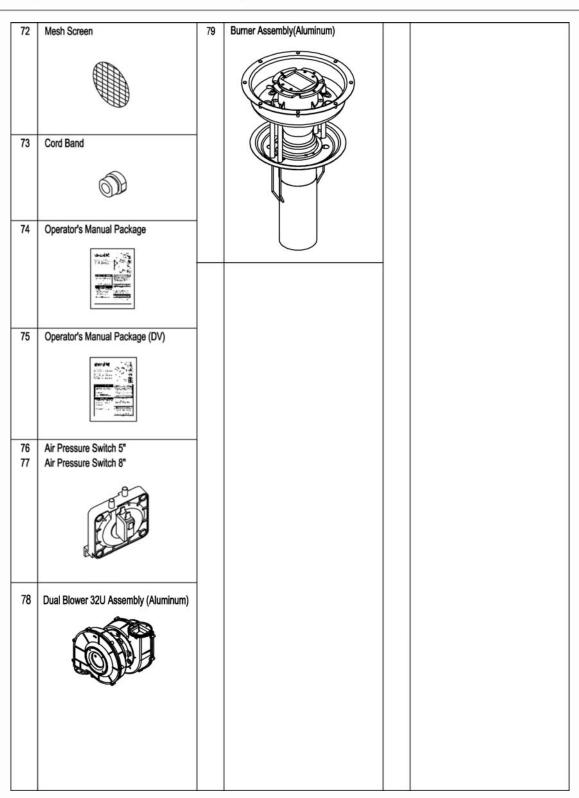

Grand Hall USA, Inc. 3838 West Miller Road Garland, Texas 75041 TEL 866 946 1096 FAX 972 279 8440 www.eternalwaterheater.com

| 28       | Power Wire Assembly      | 38  | Dual Blower 26U (DV) Assembly        | 43 | Gas Tube B                      |
|----------|--------------------------|-----|--------------------------------------|----|---------------------------------|
| 20       | Power Wire Assembly      | 39  | Dual Blower 32U (DV) Assembly        | 43 | Gas Tube b                      |
|          | LEAKAGE BREAKER          | "   | but blotter et a la combi            |    |                                 |
|          |                          |     | <b>~</b>                             |    |                                 |
|          |                          |     |                                      |    |                                 |
|          | GROUND                   |     |                                      |    |                                 |
| 29       | Controller/Front         |     |                                      |    |                                 |
|          |                          |     |                                      |    |                                 |
|          | <del>•</del> <u>•</u> •  |     |                                      |    |                                 |
|          | : <u>`aaa</u> `:[[{      | L., |                                      | 44 | Gas Tube DV A                   |
|          |                          | 40  | Burner Assembly                      |    |                                 |
|          |                          |     |                                      |    |                                 |
| 30       | Leakage Breaker 120      |     |                                      |    |                                 |
|          |                          |     |                                      |    | 97),                            |
|          |                          |     |                                      | 45 | Gas Tube DV BF                  |
|          |                          |     |                                      | ** | Gas rube by bi                  |
|          |                          |     |                                      |    |                                 |
| 31       | EMI Filter               |     |                                      |    |                                 |
|          |                          |     |                                      |    |                                 |
|          |                          |     |                                      |    |                                 |
|          |                          |     |                                      |    |                                 |
| 32       | Transformer 26U          |     |                                      |    |                                 |
| 33       | Transformer 32U          |     | D (D) A A                            | 46 | Cold Water Tube A 26U(L=27.64") |
|          | 1                        | 41  | Burner (DV) Assembly                 | 47 | Cold Water Tube A 32U(L=35.13") |
|          |                          |     | the standard of                      |    | , ,                             |
|          |                          |     |                                      |    |                                 |
|          |                          |     |                                      |    | L                               |
|          | <u> </u>                 |     |                                      |    | -                               |
| 34<br>35 | Thermostst Hot (194°F)   |     |                                      | 48 | Cold Water Tube B               |
| 35       | Thermostat Flame (221°F) |     |                                      | 46 | Colu vvaler Tube b              |
|          | <b>P</b> 3               |     |                                      |    | A                               |
|          |                          |     |                                      |    | 7                               |
|          |                          |     |                                      |    |                                 |
| 36       | Dual Blower 26U Assembly |     | 1987 - 300<br>703 - 300<br>703 - 300 |    |                                 |
| 37       | Dual Blower 32U Assembly |     |                                      |    |                                 |
|          |                          |     |                                      | 49 | Hot Water Tube                  |
|          |                          | 42  | Gas Tube A                           |    | A.                              |
|          |                          |     |                                      |    | H                               |
|          |                          |     |                                      |    | \\                              |
|          |                          |     |                                      |    | )} ~                            |
|          |                          |     |                                      |    |                                 |
|          |                          |     |                                      |    |                                 |