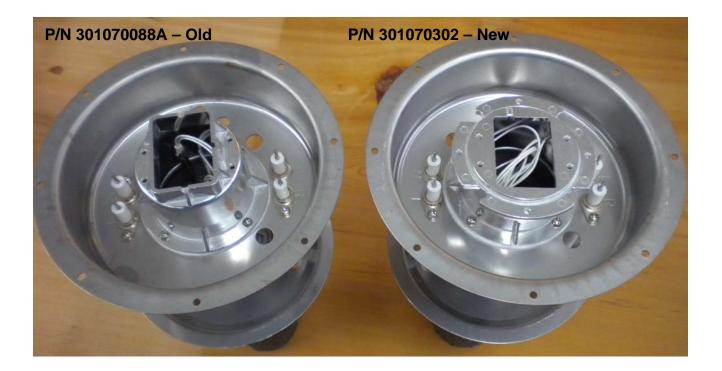

# **Description:**

The new upgraded Aluminum Fan Motor Assembly, P/N 302070299 is factory installed from G900453 onward (reference TSB#0907). This new Fan Motor Assembly uses a circular burner flange as opposed to the previously used rectangular burner flange. As such, the old burner assembly, P/N 301070088A, will NOT fit the new Fan Motor Assembly.

When ordering replacement burner assembly for units equipped with the new aluminum fan, please specify Aluminum Burner Assembly, and use P/N 301070302.

Consumer Notice: The information and instruction in this bulletin are intended for use by skilled professionals. These instructions should not be performed by consumers. Call your professional person for help.