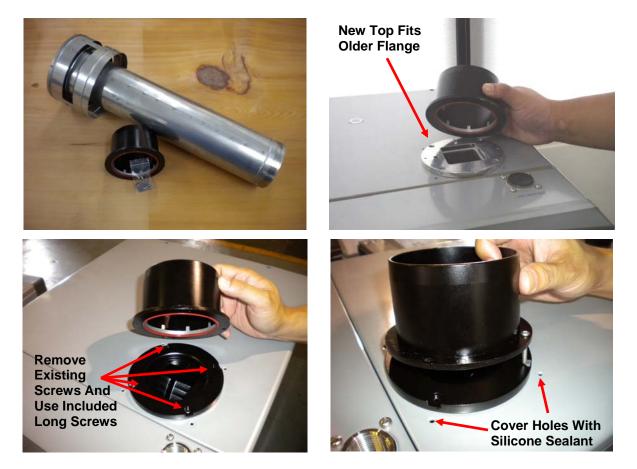

## **Description:**

Units starting from G900453 are equipped with a new Aluminum Fan Assembly. The new assembly also uses a new exhaust flange that is not fitting with previously shipped Outdoor Venting Kits.

We've repackaged the Outdoor Venting Kits, P/N 301080190 with an updated exhaust top and included longer self tapping screws for outdoor installs. The updated exhaust top will also fit with older G8 and G7 units. Be sure to seal the extra holes on the top panel with silicone when installing the unit outdoors.