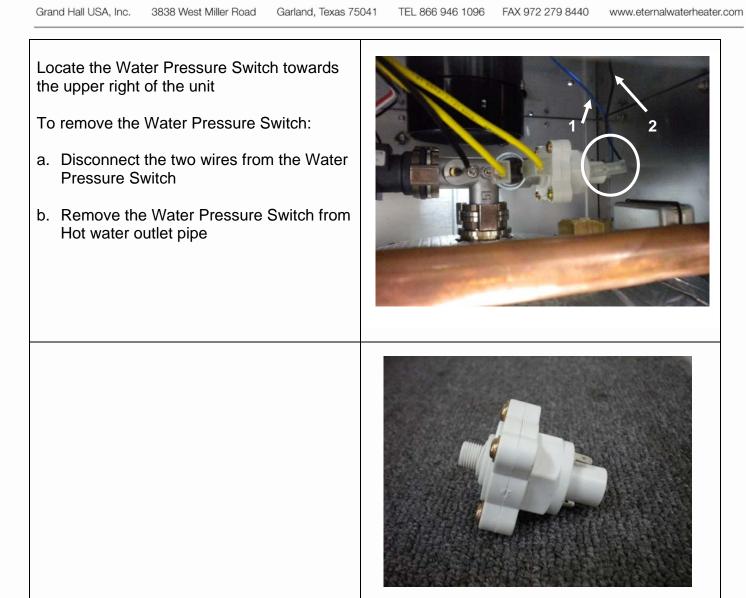

### Water Pressure Switch Replacement Instructions

| Power off the unit and shut off the water<br>supply to the heater<br>Remove Front Panel:<br>a. Loosen five screws<br>b. Remove the front panel |          |
|------------------------------------------------------------------------------------------------------------------------------------------------|----------|
| Loosen the screw to open the PCB Main<br>Controller Cover                                                                                      | <image/> |