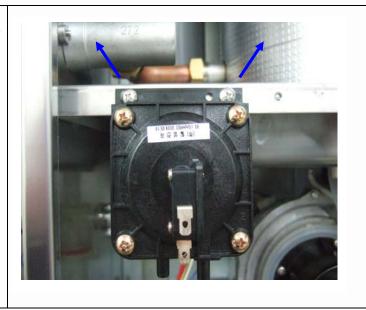

Grand Hall USA, Inc. 3838 West Miller Road Garland, Texas 75041 TEL 866 946 1096 FAX 972 279 8440 www.eternalwaterheater.com

Remove the two Philips head screws and Air Pressure Switch comes right out

#### Note:

Make sure to reconnect wires exactly as you found the unit when first opened. Connect the air pressure rubber hose to port on the switch marked with "H".

**Consumer Notice:** The information and instruction in this bulletin are intended for use by skilled professionals. These instructions should not be performed by consumers. Call your professional person for help.