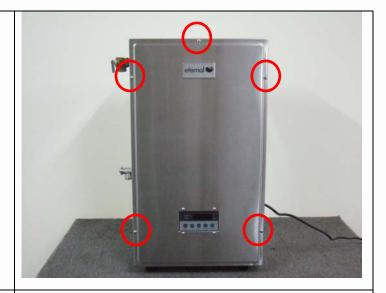

#### Remove Front Panel:

- a. Loosen five screws
- b. Remove the front panel

Locate the Air Pressure Switch towards the lower left of the unit

Disconnect the two wires and air tube from the Air Pressure Switch