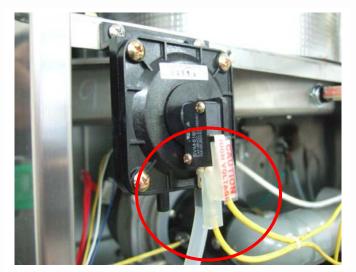

#### Remove Front Panel:

- a. Loosen five screws
- b. Remove the front panel

Locate the Air Pressure Switch towards the lower left of the unit

Disconnect the two wires and air tube from the Air Pressure Switch

Grand Hall USA, Inc. 3838 West Miller Road Garland, Texas 75041 TEL 866 946 1096 FAX 972 279 8440 www.eternalwaterheater.com

Remove the two Philips head screws and Air Pressure Switch comes right out