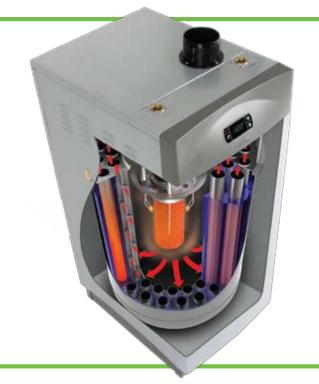

## Green now and forever.

Eternal hybrid™ is an advanced water heating system with a self cleaning counter-flow design that prevents sedimentation build-up. The result is consistent performance and 86% efficiency, shower after shower after shower.

## Eternal Hybrid™ Features:

- » Patented counter-flow technology maintains 86% efficiency
- » Near zero greenhouse gas emissions means Eternal is one of the cleanest burning appliances on the market
- » Delivers hot water faster than tankless units
- » Supplies endless hot water to multiple applications at once
- » Half the size of a 50-gallon tank water heater with 300% higher output
- » Built-in reservoir is designed for use with recirculation systems
- » Extremely low exhaust temperature allows Eternal to be PVC vented for easier more economical installs
- » Multi-stage safety features
- » Stainless steel reservoir is self-cleaning, maintenance free and backed with a 20-year no-leak warranty for residential, 10-year for commercial