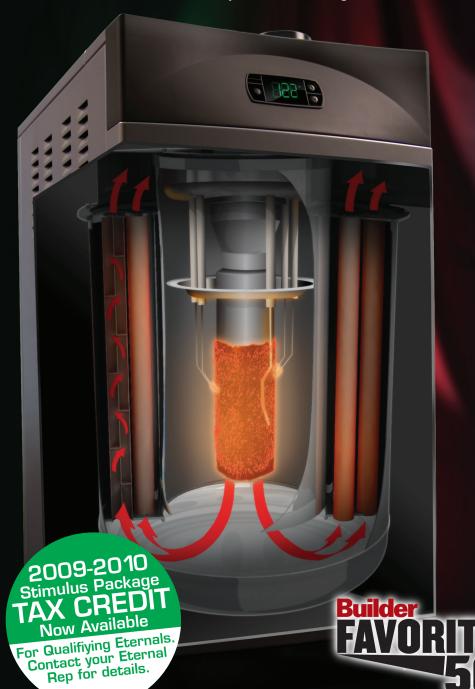

## HOT, INSIDE AND OUT.

Having killer looks is a great start. Add a heart of gold, and it's magic. Our patented hybrid heat exchanger keeps the hot water flowing, which makes Eternal so amazing. It produces almost no harmful emissions and is environmentally friendly. The sealed combustion system and designer finish means Eternal is safe yet sleek enough to stand next to your most prized possessions.

## **Efficient**

Patented counter flow design maintains at least 86% efficiency to save energy cost and the environment