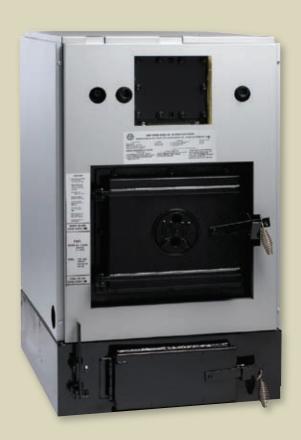

## **Fuelsaver Series**

## Modern Coal or Wood Burning "Add-on" Boiler

Fuelsaver is an excellent add-on to an existing boiler or addition to a new boiler. It operates on wood or coal and is designed to provide both hydronic heat and domestic hot water. The high mass wet leg design of the heat exchanger and optional integral domestic hot water coil provides efficient operation.