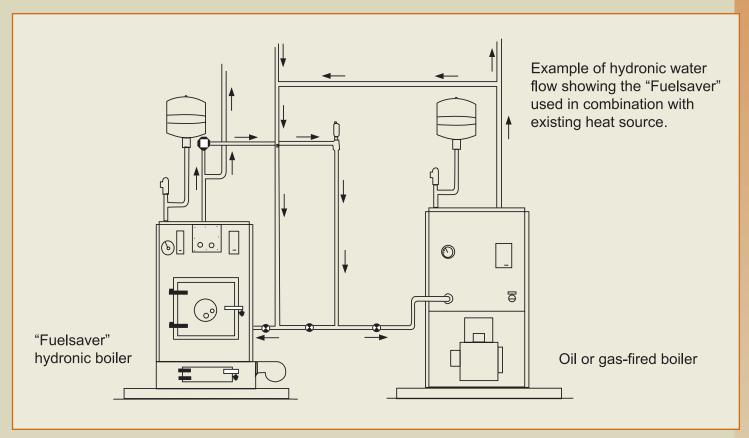

## Modern Coal or Wood Burning "Add-on" Boiler

Fuelsaver is an excellent add-on to an existing boiler or addition to a new boiler. It operates on wood or coal and is designed to provide both hydronic heat and domestic hot water. The high mass wet leg design of the heat exchanger and optional integral domestic hot water coil provides efficient operation.