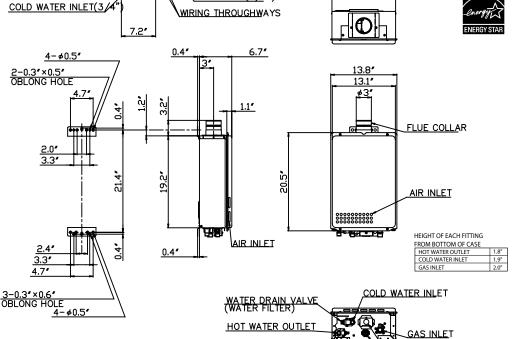

## Model N-0531S **Tankless Water Heater**

GAS INLET (3/4")

(VIEW FROM TOP)

13.3"

WIRING THROUGHWAYS

WATER DRAIN VALVE

| ltem                     |                    | Specification                                                                                                                                                                          |  |  |  |
|--------------------------|--------------------|----------------------------------------------------------------------------------------------------------------------------------------------------------------------------------------|--|--|--|
| Model Name               |                    | N-0531S                                                                                                                                                                                |  |  |  |
| Туре                     | Installation       | Indoor/Outdoor, Wall Hung                                                                                                                                                              |  |  |  |
|                          | Air Supply/Exhaust | Power Vented                                                                                                                                                                           |  |  |  |
| Ignition                 |                    | Direct Ignition                                                                                                                                                                        |  |  |  |
| Operating Water Pressure |                    | 15 - 150 PSI                                                                                                                                                                           |  |  |  |
| Minimum Flow Rate        |                    | 0.5 GPM                                                                                                                                                                                |  |  |  |
| Gas Supply Pressure      |                    | NG: 4.0" - 10.5" LP: 8.0" - 14.0"                                                                                                                                                      |  |  |  |
| Dimensions               |                    | 20.5"(Height) x 13.8"(Width) x 6.7"(Depth)                                                                                                                                             |  |  |  |
| Weight                   |                    | 36 (pounds)                                                                                                                                                                            |  |  |  |
| Water Holding Capacity   |                    | 0.2 Gallon                                                                                                                                                                             |  |  |  |
| Connection               | Water Inlet        | 3/4"                                                                                                                                                                                   |  |  |  |
| Sizes                    | Hot Water Outlet   | 3/4"                                                                                                                                                                                   |  |  |  |
|                          | Gas Inlet          | 3/4"                                                                                                                                                                                   |  |  |  |
| Power                    | Supply             | 120VAC(60Hz)                                                                                                                                                                           |  |  |  |
|                          | Consumption        | NG: 48W LP: 49W Freeze Prevention 141W                                                                                                                                                 |  |  |  |
| Material                 | Casing             | Zincified Steel Plate / Polyester Coating                                                                                                                                              |  |  |  |
|                          | Flue Collar        | Stainless Steel                                                                                                                                                                        |  |  |  |
|                          | Heat Exchanger     | Copper Sheeting, Copper Tubing                                                                                                                                                         |  |  |  |
| Safety Devices           |                    | Flame Rod, Thermal Fuse, Lightning Protection Device (ZNR), Overheat Prevention Device,                                                                                                |  |  |  |
|                          |                    | Freezing Prevention Device, Fan Rotation Detector                                                                                                                                      |  |  |  |
| Included Accessories     |                    | Anchoring Screws                                                                                                                                                                       |  |  |  |
| Optional Accessories     |                    | Isolation Valves (#IK-WV-4), Outdoor Vent Cap (#VC-3), Remote Controller (#RC-7649M), Remote Controller Cortroller Cort (#RC-CORD10), Remote Controller Outdoor Junction Box (#RC-OJB) |  |  |  |