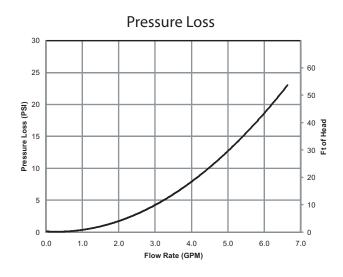

| ltem                                   |            | Maximum Performance                                   | Minimum Performance |  |  |  |  |
|----------------------------------------|------------|-------------------------------------------------------|---------------------|--|--|--|--|
| Gas                                    | NG         | 140,000 btuh                                          | 20,000 btuh         |  |  |  |  |
| Consumption                            | LP         | 140,000 btuh                                          | 20,000 btuh         |  |  |  |  |
| Thermal Efficiency                     |            | 83%                                                   |                     |  |  |  |  |
| Energy Factor                          |            | NG: 0.82 LP: 0.84                                     |                     |  |  |  |  |
| 35°F Rise                              |            | 6.6 Gal/min.                                          |                     |  |  |  |  |
| Hot Water                              | 45°F Rise  | 5.3 Gal/min.                                          |                     |  |  |  |  |
| Capacity                               | 77°F Rise  | 3.0 Gal/min.                                          |                     |  |  |  |  |
|                                        | 100°F Rise | 2.3 Gal/min.                                          |                     |  |  |  |  |
| Capacity Range                         |            | 0.5 - 6.6 Gal/min.                                    |                     |  |  |  |  |
| Temperature Settings (with Controller) |            | 100-150°F (In 5°F intervals) ,160°F (12 Options)      |                     |  |  |  |  |
| Default Temperature Options            |            | 120, 130, 140°F (Default is 120°F)                    |                     |  |  |  |  |
| Features                               |            | Temperature Lockout, High Elevation Adjustment        |                     |  |  |  |  |
| Warranty                               |            | 12/5- Residential, 3/5- Commercial or Circulation Use |                     |  |  |  |  |
| Approvals                              |            | CSA, UPC, NSF, Low NOx Approved By SCAQMD             |                     |  |  |  |  |