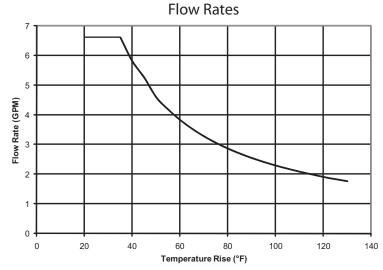

## Model N-0531S Product Performance

| Temperature<br>Rise (°F) | 20  | 30  | 40  | 45  | 50  | 60  | 70  | 80  | 90  | 100 | 110 | 120 | 130 |
|--------------------------|-----|-----|-----|-----|-----|-----|-----|-----|-----|-----|-----|-----|-----|
| Flow Rate<br>(GPM)       | 6.6 | 6.6 | 5.8 | 5.3 | 4.6 | 3.8 | 3.3 | 2.9 | 2.6 | 2.3 | 2.1 | 1.9 | 1.8 |