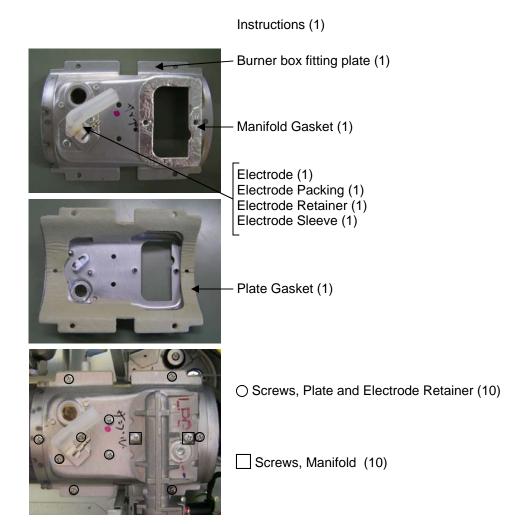

When accomplishing any maintenance or repair that involves removing the burner box fitting plate, it is recommended that the burner box plate, packings, screws, and electrode parts be replaced with the Burner Box Fitting Plate Kit, part number 204000018. Use of this kit will make the service procedure much simpler. Details of the kit and part locations are shown below.