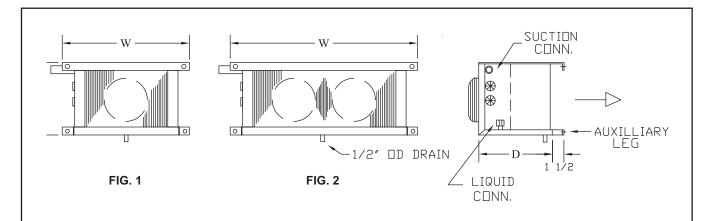

## **REACH-IN UNIT COOLER**

## **Specifications**

| MODEL<br>NUMBER | CAP. (Btu/hr) |            |     | MOTOR |              |               | CONNECTIONS (in.) |         |        | DIMENSIONS (in.) |        |   | APPRX             |
|-----------------|---------------|------------|-----|-------|--------------|---------------|-------------------|---------|--------|------------------|--------|---|-------------------|
|                 | 10ºF<br>TD    | 15°F<br>TD | CFM | QTY   | AMPS<br>115V | AMPS<br>230/1 | LIQUID            | SUCTION | DRAIN  | н                | w      | D | SHIP WT.<br>(LBS) |
| TT18-8          | 800           | 1200       | 200 | 1     | 0.73         | 0.37          | 1/2 F.N.          | 3/8 OD  | 1/2 OD | 7-1/4            | 13-3/4 | 6 | 10                |
| TT28-13         | 1300          | 1950       | 380 | 2     | 1.46         | 0.73          | 1/2 F.N.          | 3/8 OD  | 1/2 OD | 7-1/4            | 19-1/4 | 6 | 15                |
| TT28-17         | 1700          | 2550       | 360 | 2     | 1.46         | 0.73          | 1/2 F.N.          | 3/8 OD  | 1/2 OD | 7-1/4            | 19-1/4 | 6 | 16                |