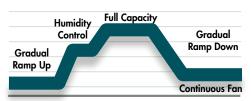

#### PRECISE PERFORMANCE

The modulating heating system works with a variable speed fan motor to make your indoor climate as comfortable as can be. As temperatures outside change from hour to hour, the system automatically varies heating output to ensure a consistent, quiet flow of warm air throughout your home. Many times, the A97MV runs at a lower speed, so you can enjoy optimal comfort with less energy waste and greater savings.

#### **VARIABLE BLOWER SPEED OPERATION**

Gradual ramp up and down of the variable speed motor significantly reduces sound.