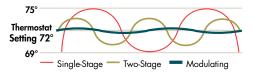

Modulating Heat:

Highly precise system combines a modulating gas valve with variable speed technology to deliver consistent temperatures while saving energy. It constantly varies heat and airflow in increments as small as 5%, responding to outdoor conditions and household comfort needs. By comparison, a typical single-stage furnace operates at full heating capacity every time it cycles on.

#### PRECISE PERFORMANCE

The modulating heating system works with a variable speed fan motor to make your indoor climate as comfortable as can be. As temperatures outside change from hour to hour, the system automatically varies heating output to ensure a consistent, quiet flow of warm air throughout your home. Many times, the A97MV runs at a lower speed, so you can enjoy optimal comfort with less energy waste and greater savings.