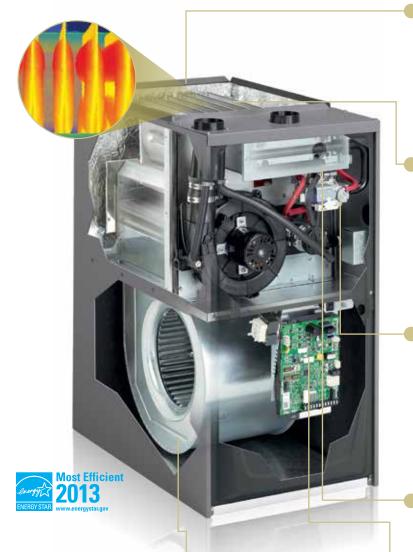

#### Inside the design of an AirEase A97MV furnace:

**60** Dual-Fuel

The combination of a gas furnace and an electric heat pump pairs two energy sources for the perfect balance of energy efficiency and comfort. Variable Speed Blower:

By changing the speed of airflow during startup, your furnace can adjust humidity levels and create more even temperatures throughout your home, while enhancing efficiency and reducing operating noise.

EHX™ Technology:

Every AirEase furnace is engineered and built with EHX Technology, a patented design that eliminates the hot spots that can shorten furnace life. EHX Technology makes heat exchangers more durable, and with its advanced airflow system, more air contacts the heat exchanger surface area for greater heat exchange, enhancing efficiency and comfort.

Advanced Heat Exchanger:

Made from stainless steel for maximum strength and crimped, rather than welded, AirEase heat exchangers are highly resistant to thermal fatigue and other stresses caused by repeated heating and cooling. During the testing process, they are subjected to temperatures that far exceed normal operating ranges, to ensure they will stand up to decades of use.

Modulating Heat:

Highly precise system combines a modulating gas valve with variable speed technology to deliver consistent temperatures while saving energy. It constantly varies heat and airflow in increments as small as 5%, responding to outdoor conditions and household comfort needs. By comparison, a typical single-stage furnace operates at full heating capacity every time it cycles on.

Quiet Combustion™ Technology:

Uses a smaller Btu input per burner for quieter start-up and operation while providing more even heat distribution.

Comfort Sync®-enabled Control Board:

Your AirEase A97MV can continuously monitor internal components for optimum performance and fault prevention. It can even work together with your Comfort Sync thermostat to notify you and your dealer if repairs or maintenance are needed.