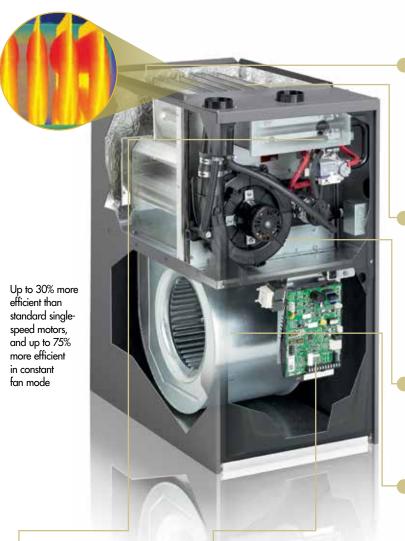

#### Inside the design of an AirEase A952E furnace:

Quiet Combustion™ Technology:

Uses a smaller Btu input per burner for quieter start-up and operation while providing more even heat distribution. Internal Monitoring:

Your AirEase A952E furnace's electronic control system prolongs system life by continuously monitoring internal components for optimum performance and fault prevention.

EHX™ Technology:

Every AirEase furnace is engineered and built with EHX Technology, a patented design that eliminates the hot spots that can shorten furnace life. EHX Technology makes heat exchangers more durable, and with its advanced airflow system, more air contacts the heat exchanger surface area for greater heat exchange, enhancing efficiency and comfort.

Advanced Heat Exchanger:

Made from stainless steel for maximum strength and crimped, rather than welded, AirEase heat exchangers are highly resistant to thermal fatigue and other stresses caused by repeated heating and cooling. During the testing process, they are subjected to temperatures that far exceed normal operating ranges, to ensure they will stand up to decades of use.

Two-Stage Heating:

Rather than being "all on" or "all off," your furnace can adjust its heat output based on conditions inside and outside your home. So you use less energy to maintain comfort.

Constant Torque Motor (X-13):

Maintains a more consistent airflow than a single-speed PSC motor, keeping you consistently comfortable. The motor also operates with greater efficiency and less noise.

The combination of a gas furnace and an electric heat pump pairs two energy sources for the perfect balance of energy efficiency and comfort.