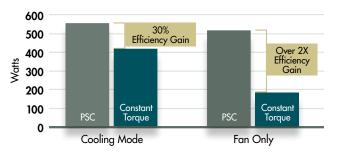

The A952E's constant torque motor delivers up to 30% greater efficiency than conventional furnace motors, adding up to even greater savings.\*\*

#### **EFFICIENCY**

The constant torque motor provides a steady flow of air, helping eliminate hot or cold spots for more even temperatures throughout your home. When you set your thermostat to "Fan On," the furnace circulates air at low speed, which uses less energy and improves air filtration.