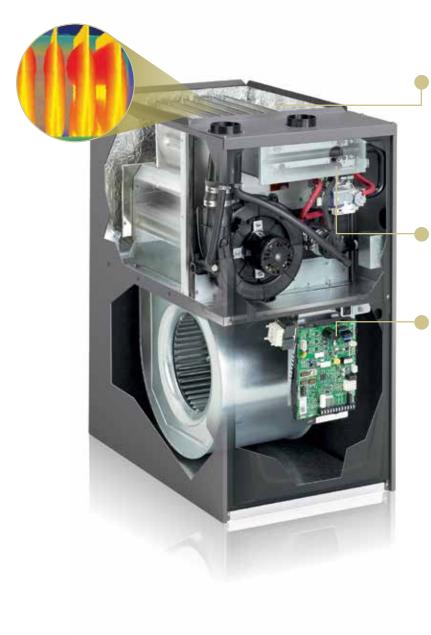

#### Inside the design of an AirEase A931A furnace:

#### EHX<sup>™</sup> Technology:

Every AirEase furnace is engineered and built with EHX Technology, a patented design that eliminates the hot spots that can shorten furnace life. EHX Technology makes heat exchangers more durable, and with its advanced airflow system, more air contacts the heat exchanger surface area for greater heat exchange, enhancing efficiency and comfort.

#### Quiet Combustion<sup>™</sup> Technology:

Uses a smaller Btu input per burner for quieter start-up and operation while providing more even heat distribution.

#### Internal Monitoring:

Your AirEase **A931A** furnace's electronic control system prolongs system life by continuously monitoring internal components for optimum performance and fault prevention.