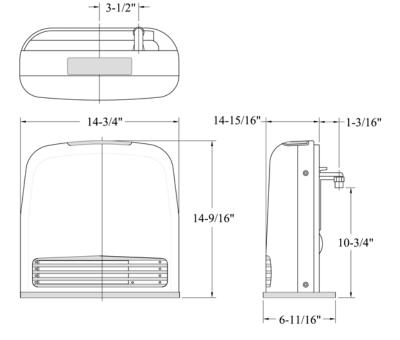

| 6,000          |
| Efficiency Rating:   |       | 99.9%              | 99.9%          |
| Gas Supply Pressure: |       | WC                 | WC             |
|                      | Min:  | 4.3"               | 4.7"           |
|                      | Max:  | 10.5"              | 13.0"          |
|                      |       |                    |                |

Description: Efficient, vent-free convection heater

Connections: Electrical – AC 120V 60Hz 33 watts

Gas – 1/2" NPT

Combustion System: Stainless steel Bunsen burner

Ignition System: Continuous spark

Operating Buttons: ON/OFF, Up/Down, Function-lock, Economy

Economy Mode: Energy savings feature

Weight: Approx. 13.4 lbs

Clearance from Combustibles: Side: 2"

Top: 2" Back: 2" Front: 30"

## Dimensions:





(Optional) Wall Bracket Kit

## **RCE-229A**

Warm Air Outlet: Bottom front louvers

Fan CFM Output: Low: 46 High: 64

Operation: Finger touch control buttons

Temperature Control: Electronic thermostat HI-LOW/OFF, Up/Down switch 2°F increments

Temperature Range: LOW=55°F 60°F~80°F HI=High Combustion

Safety Devices: Flame failure – flame rod

Over heat – Bi-metal switch, thermal fuse, thermistor Power failure – PCB, gas valve will automatically close

Tilt Switch- If the heater is knocked over the gas supply will shut off.

Child Safety Lock

Oxygen depletion safety device- will cut the gas supply off when low

oxygen is sensed.

## Control Panel: