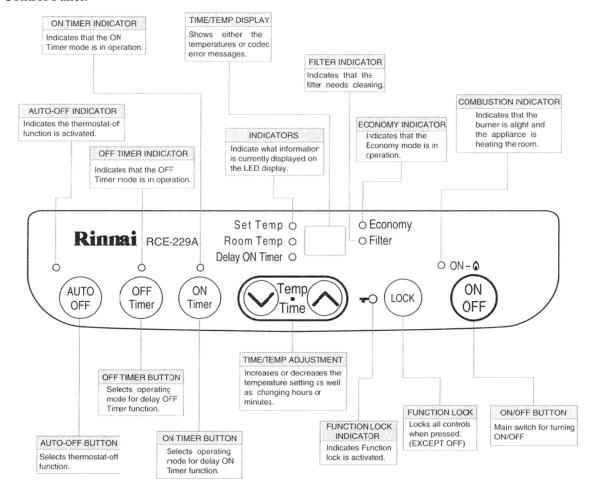

e: Energy savings feature

Weight: Approx. 13.4 lbs

Clearance from Combustibles: Side: 2"

Top: 2" Back: 2" Front: 30"

## Dimensions:





(Optional) Wall Bracket Kit

## **RCE-229A**

Warm Air Outlet: Bottom front louvers

Fan CFM Output: Low: 46 High: 64

Operation: Finger touch control buttons

Temperature Control: Electronic thermostat HI-LOW/OFF, Up/Down switch 2°F increments

Temperature Range: LOW=55°F 60°F~80°F HI=High Combustion

Safety Devices: Flame failure – flame rod

Over heat – Bi-metal switch, thermal fuse, thermistor Power failure – PCB, gas valve will automatically close

Tilt Switch- If the heater is knocked over the gas supply will shut off.

Child Safety Lock

Oxygen depletion safety device- will cut the gas supply off when low

oxygen is sensed.

## Control Panel: