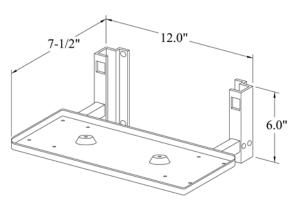

| 6,000          |
| Efficiency Rating:   |       | 99.9%              | 99.9%          |
| Gas Supply Pressure: |       | WC                 | WC             |
|                      | Min:  | 4.3"               | 4.7"           |
|                      | Max:  | 10.5"              | 13.0"          |
|                      |       |                    |                |

Description: Efficient, vent-free convection heater

Connections: Electrical – AC 120V 60Hz 33 watts

Gas – 1/2" NPT

Combustion System: Stainless steel Bunsen burner

Ignition System: Continuous spark

Operating Buttons: ON/OFF, Up/Down, Function-lock, Economy

Economy Mode: Energy savings feature

Weight: Approx. 13.4 lbs

Clearance from Combustibles: Side: 2"

Top: 2" Back: 2" Front: 30"

## Dimensions:





(Optional) Wall Bracket Kit

## **RCE-229A**

Warm Air Outlet: Bottom front louvers

Fan CFM Output: Low: 46 High: 64

Operation: Finger touch control buttons

Temperature Control: Electronic thermostat HI-LOW/OFF, Up/Down switch 2°F increments

Temperature Range: LOW=55°F 60°F~80°F HI=High Combustion

Safety Devices: Flame failure – flame rod

Over heat – Bi-metal switch, thermal fuse, thermistor Power failure – PCB, gas valve will automatically close

Tilt Switch- If the heater is knocked over the gas supply will shut off.

Child Safety Lock

Oxygen depletion safety device- will cut the gas supply off when low

oxygen is sensed.

## Control Panel: