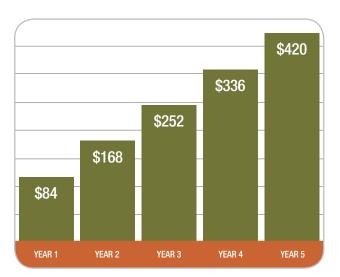

## Over the years, a hardworking Ducane heat pump can save you hundreds of dollars on utility bills.

U.S. Average Five-Year Electric Cumulative Energy Savings for High-Efficiency 14 SEER Heat Pumps vs. 10 SEER. Energy Efficiency and renewable Energy Network, U.S. Department of Energy. The U.S. national average is used for electricity consumption. Actual cost savings may vary depending on personal lifestyle, system settings, equipment maintenance, local climate, actual construction, installation of equipment and duct system, hours of operation and local utility rates. This information is intended as an example for comparison purposes only.