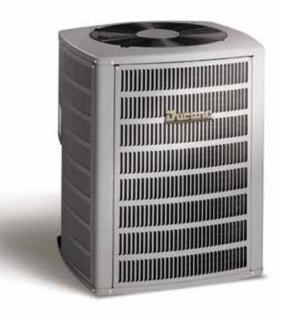

# 4AC18 AIR CONDITIONERS

MAKE A GREAT DECISION TODAY, AND ENJOY IT FOR YEARS TO COME.

#### Two stages of cooling open up infinite possibilities for your comfort and your savings.

The Ducane 4AC18 air conditioner has two stages of cooling: high and low. Most of the time, the unit runs at the lower setting, resulting in more even temperatures and greater energy savings. But on hotter days, it can ramp up to a higher output to maintain your set temperature. When paired with a matched variable speed indoor component, you get the added benefits of quieter operation and greater humidity control.

### Ducane comfort is even soothing to your ears.

The fan blades and heavy-duty compressor sound blanket in the 4AC18 are designed to deliver whisper-quiet performance. As an added measure of comfort, the two-stage scroll compressor offers smooth and reliable operation, even when running at full capacity.