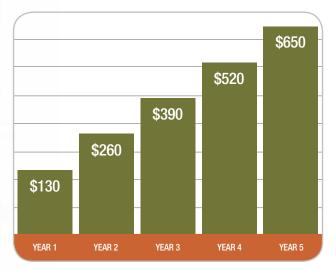

# Over the years, a hardworking Ducane air conditioner can save you hundreds of dollars on utility bills.

U.S. Average Five-Year Electric Cumulative Energy Savings for High-Efficiency 18 SEER Air Conditioners vs. 10 SEER. Energy Efficiency and renewable Energy Network, U.S. Department of Energy. The U.S. national average is used for electricity consumption. Actual cost savings may vary depending on personal lifestyle, system settings, equipment maintenance, local climate, actual construction, installation of equipment and duct system, hours of operation and local utility rates. This information is intended as an example for comparison purposes only.