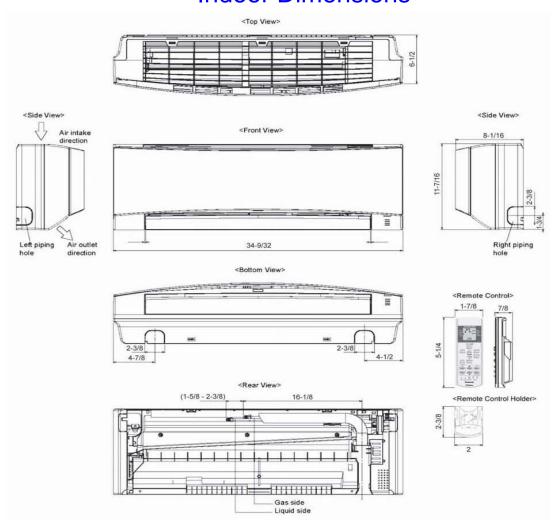

## **Indoor Dimensions**

Approval:

| Construction:                                                  |                                   |                    |                                                                                           |                  |  |  |  |
|----------------------------------------------------------------|-----------------------------------|--------------------|-------------------------------------------------------------------------------------------|------------------|--|--|--|
| Unit #:_<br>Drawing #:                                         |                                   |                    |                                                                                           |                  |  |  |  |
|                                                                |                                   |                    |                                                                                           |                  |  |  |  |
| Refrigerant<br>Control<br>Connection<br>Line Size<br>Line Size | R410A<br>Electric Expansion Valve |                    |                                                                                           |                  |  |  |  |
|                                                                | (in. O.D. Discharge)              |                    |                                                                                           | Flare<br>1/4"    |  |  |  |
|                                                                | (in. O.D. Suction)                |                    |                                                                                           | 3/8"             |  |  |  |
| <b>Dimensions</b><br>Indoor Unit                               | (in.)<br>(Uncrated)               | Height<br>11-7/16" | Width 34-9/32"                                                                            | Depth<br>8-1/16" |  |  |  |
| Weight<br>Net<br>Shipping                                      |                                   | (lbs.)<br>(lbs.)   | ,                                                                                         |                  |  |  |  |
| Performance Data @ ARI Standard Conditions (230/208V)          |                                   |                    |                                                                                           |                  |  |  |  |
| Cooling Total Capacity SEER                                    |                                   | (BTU/H)            |                                                                                           | 10200<br>21      |  |  |  |
| Dehumidification                                               | n                                 | (Pints/H)          |                                                                                           | 1.3              |  |  |  |
| Heating<br>Total Capacity<br>HSPF                              |                                   | (BTU/H)            |                                                                                           | 14100<br>10.5    |  |  |  |
| Operating Rang                                                 | ge                                |                    |                                                                                           |                  |  |  |  |
| Cooling                                                        | Maximum<br>Minimum                |                    | Indoor Air Intake Temp.<br>90F DB/74F WB<br>60F DB/52F WB<br>86F DB/-F WB<br>60F DB/-F WB |                  |  |  |  |
| Heating                                                        | Maximum<br>Minimum                |                    |                                                                                           |                  |  |  |  |