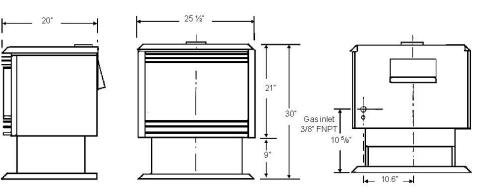

## **Fireplace Heater Freestanding Models**

| Rinnai model number: | Natural Gas<br>RFBV- FS35ETR-BN (Black)<br>RFBV- FS35ETR-SN (Silver)                                                          |                                                               | Propane<br>RFBV- FS35ETR-BP (Black)<br>RFBV- FS35ETR-SP (Silver) |
|----------------------|-------------------------------------------------------------------------------------------------------------------------------|---------------------------------------------------------------|------------------------------------------------------------------|
| Description:         | Freestanding radiant/convector, glass-fronted, ceramic log space heater with forced convection and natural draft flue system. |                                                               |                                                                  |
| Gas Rate (Input):    | Low:<br>Med (Lo):<br>Med (Hi):<br>High:                                                                                       | Natural Gas<br>Btu/hr<br>11,000<br>19,000<br>24,000<br>32,000 | Propane<br>Btu/hr<br>9,000<br>19,000<br>24,000<br>29,000         |
| Gas Rate (Output):   |                                                                                                                               | 24,000                                                        | 22,000                                                           |
| Efficiency Rating:   |                                                                                                                               | 75%                                                           | 76%                                                              |
| Gas Supply Pressure: | Min:<br>Max:                                                                                                                  | WC<br>7"<br>10.5"                                             | WC<br>10"<br>13"                                                 |
| Gas Connection:      | 3/8" FNPT                                                                                                                     |                                                               |                                                                  |
| Gas Control:         | Electronic control valve                                                                                                      |                                                               |                                                                  |
| Heat transfer:       | Direct radiation and forced convection                                                                                        |                                                               |                                                                  |
| Installation Type:   | Freestanding                                                                                                                  |                                                               |                                                                  |
| Weight:              | 141lb                                                                                                                         |                                                               |                                                                  |
| Glass Viewing Area:  | 11-1/2"H x 23-1/4"W                                                                                                           |                                                               |                                                                  |
| Dimensions:          |                                                                                                                               |                                                               |                                                                  |
|                      |                                                                                                                               |                                                               |                                                                  |