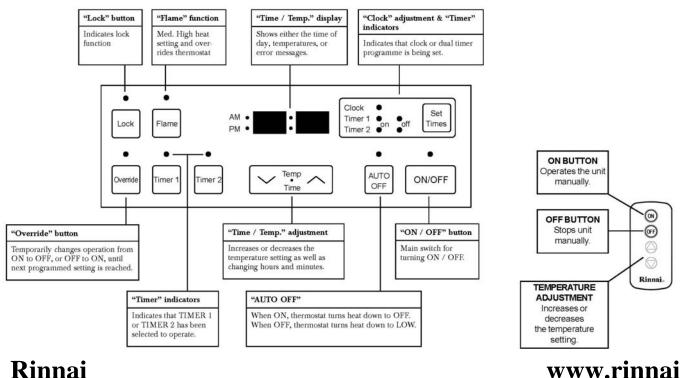

Operation:

IB35-ETR

Control panel / Remote control:

Finger touch control buttons or remote control