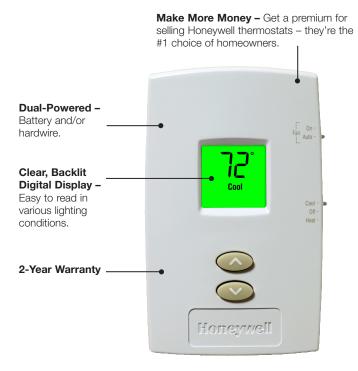

#### Simple-Set Programming -

Basic operation makes it easy to set the heat, cool, fan and program schedules that fit your customers' lifestyle. Simplicity helps to reduce callbacks.

## Adaptive Intelligence Recovery –

Ensures that the programmed temperature is reached by the programmed time.

#### Energy Savings\* -

Program to save up to 33% on annual heating and cooling costs.