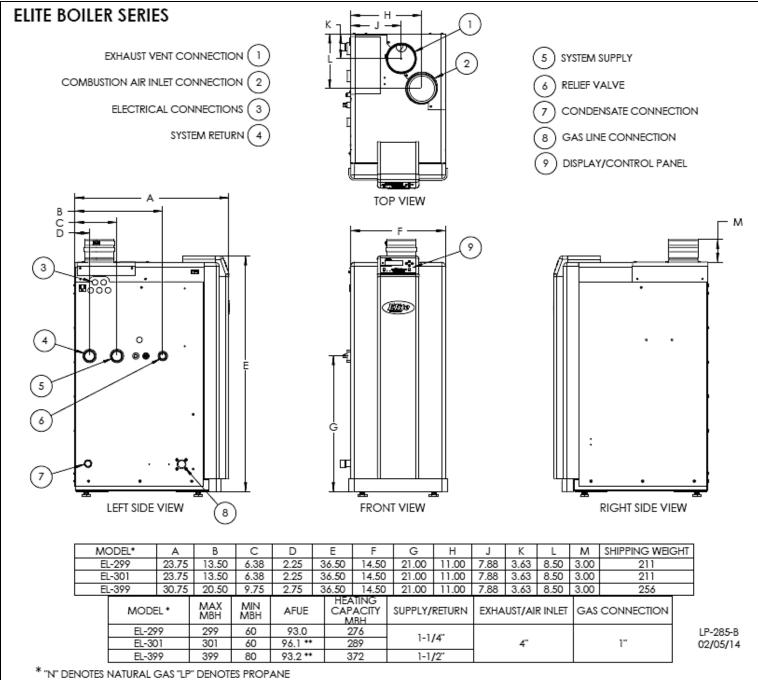

Modbus (7350P-629)

\* "N" DENOTES NATURAL GAS "LP" DENOTES PROPANE

ALL DIMENSIONS ARE APPROXIMATE AND ARE SUBJECT TO CHANGE

ALL DIMENSIONS ARE APPROXIMATE AND ARE SUBJECT TO CHANGE

<sup>\*\*</sup> THERMAL EFFICIENCY (NOT AFUE)