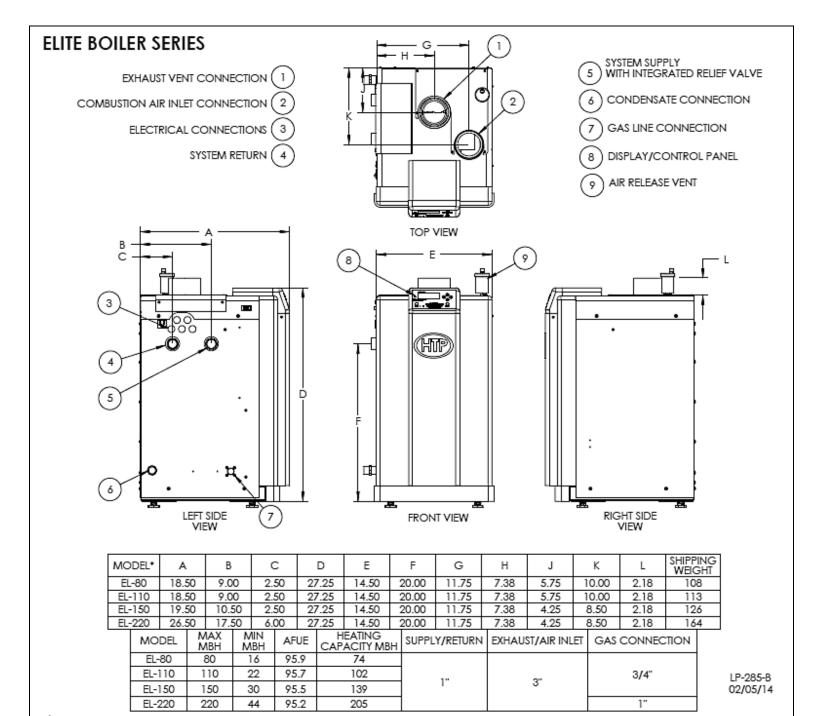

Modbus (7350P-629)

\* "N" DENOTES NATURAL GAS "LP" DENOTES PROPANE

ALL DIMENSIONS ARE APPROXIMATE AND ARE SUBJECT TO CHANGE

ALL DIMENSIONS ARE APPROXIMATE AND ARE SUBJECT TO CHANGE

<sup>\*\*</sup> THERMAL EFFICIENCY (NOT AFUE)