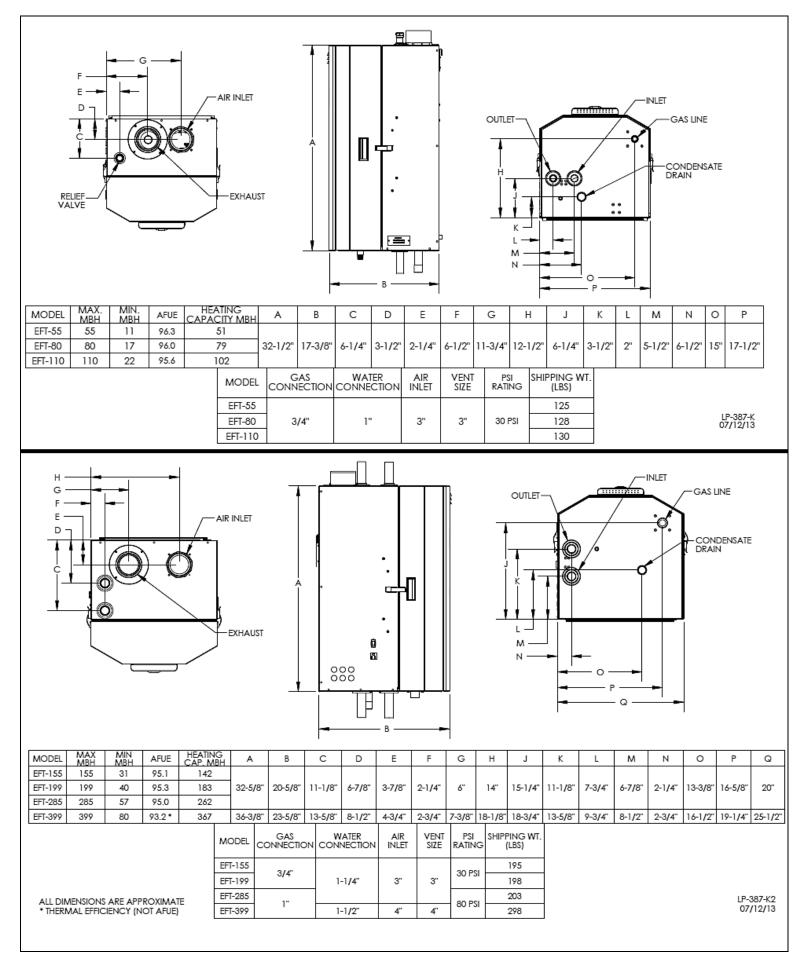

## **Elite FT Heating Boiler**

| JOB NAME:                                                                                                                                                                                                                                                                                                                                                                                                                |                                                                                                                                                                                                                                                                                                                                                                                                                                                             |
|--------------------------------------------------------------------------------------------------------------------------------------------------------------------------------------------------------------------------------------------------------------------------------------------------------------------------------------------------------------------------------------------------------------------------|-------------------------------------------------------------------------------------------------------------------------------------------------------------------------------------------------------------------------------------------------------------------------------------------------------------------------------------------------------------------------------------------------------------------------------------------------------------|
| LOCATION:                                                                                                                                                                                                                                                                                                                                                                                                                |                                                                                                                                                                                                                                                                                                                                                                                                                                                             |
| ARCH. / ENGR.:                                                                                                                                                                                                                                                                                                                                                                                                           |                                                                                                                                                                                                                                                                                                                                                                                                                                                             |
| WHOLESALER:                                                                                                                                                                                                                                                                                                                                                                                                              |                                                                                                                                                                                                                                                                                                                                                                                                                                                             |
| MECH. CONTRACTOR:                                                                                                                                                                                                                                                                                                                                                                                                        |                                                                                                                                                                                                                                                                                                                                                                                                                                                             |
| MODEL NUMBER:                                                                                                                                                                                                                                                                                                                                                                                                            |                                                                                                                                                                                                                                                                                                                                                                                                                                                             |
| TYPE OF GAS:                                                                                                                                                                                                                                                                                                                                                                                                             |                                                                                                                                                                                                                                                                                                                                                                                                                                                             |
| BTU/HR INPUT LOW - HIGH FIRE:                                                                                                                                                                                                                                                                                                                                                                                            |                                                                                                                                                                                                                                                                                                                                                                                                                                                             |
| NOTES:                                                                                                                                                                                                                                                                                                                                                                                                                   |                                                                                                                                                                                                                                                                                                                                                                                                                                                             |
| All Stainless Steel ASME "H" Stamped Construction     National Board listed     Low pressure drop, gasketless, vertical tube combustion heat exchanger design – provides maintenance-free operation on internal buildup of material inside the combustion chamber     30 PSI Relief Valve, EFT-55 – 199     80 PSI Relief Valve, EFT-285 and 399 models  Combustion System  Modulating burner with up to 5 to 1 turndown | <ul> <li>Additional Features</li> <li>Superior condensate collection system with overflow protection switch</li> <li>Vents in Plastic PVC - CPVC - Stainless Steel – ULC S63 flexible polypropylene vent liner (chimney lining only)</li> <li>Vents up to 200 combined equivalent feet</li> <li>12 Year Limited Warranty</li> <li>Manual reset high temperature limit</li> <li>Dry contact for alarm output</li> <li>Included wall mount bracket</li> </ul> |
| <ul> <li>Modulating burner with up to 5 to 1 turndown</li> <li>Up to 96.3% AFUE</li> </ul>                                                                                                                                                                                                                                                                                                                               | Optional                                                                                                                                                                                                                                                                                                                                                                                                                                                    |
| High Grade Burner Design                                                                                                                                                                                                                                                                                                                                                                                                 |                                                                                                                                                                                                                                                                                                                                                                                                                                                             |
| <ul> <li>Spark Ignition</li> <li>Models Available for Natural or LP Gas</li> </ul>                                                                                                                                                                                                                                                                                                                                       | ☐ System / Pipe Sensor (Part # 7250P-324)                                                                                                                                                                                                                                                                                                                                                                                                                   |
| <ul> <li>Dual Flame monitoring (Spark and Flame probe)</li> </ul>                                                                                                                                                                                                                                                                                                                                                        | ☐ Indirect Water Heater Sensor (7250P-325)                                                                                                                                                                                                                                                                                                                                                                                                                  |
| Integrated Control System                                                                                                                                                                                                                                                                                                                                                                                                | 3" Polypro Flex Vent Kit (8400P-001)                                                                                                                                                                                                                                                                                                                                                                                                                        |
| Digital operating control with 2 line / 20 character LCD text<br>display to program and monitor boiler operation                                                                                                                                                                                                                                                                                                         | 3" (80mm) PP Concentric Vent Kit (KGAVT0601CVT)                                                                                                                                                                                                                                                                                                                                                                                                             |
| <ul> <li>Three boiler set point temperature inputs         – Boiler Pump –         System Pump – DHW Pump / Domestic Hot Water priority with timing     </li> </ul>                                                                                                                                                                                                                                                      | ☐ 3" Stainless Steel Termination Vent Kit (V1000)                                                                                                                                                                                                                                                                                                                                                                                                           |
| Programmable settings: Outdoor Reset Curve – DHW     Supply Set Point – Step Sequence for delayed response for                                                                                                                                                                                                                                                                                                           | ☐ 4" Stainless Steel Termination Vent Kit (V2000)                                                                                                                                                                                                                                                                                                                                                                                                           |
| smart zones – Boost Response - Cascade up to 8 boilers                                                                                                                                                                                                                                                                                                                                                                   | ☐ Flow Switch (7450P-213)                                                                                                                                                                                                                                                                                                                                                                                                                                   |
| <ul> <li>Field Connection Board – Line voltage terminal strip with<br/>120 VAC / 60 Hertz power / low voltage terminal strip with<br/>multiple contacts - Cascade wiring CAT 5 / CAT 3</li> </ul>                                                                                                                                                                                                                        | ☐ Condensate Neutralizer (7450P-212)                                                                                                                                                                                                                                                                                                                                                                                                                        |
| • 24 Volt monitoring                                                                                                                                                                                                                                                                                                                                                                                                     | III 252 Compliant Law Water Cut Off Interface Vit                                                                                                                                                                                                                                                                                                                                                                                                           |
| <ul> <li>0-10 VDC input for Building Management System</li> <li>Boiler output regulation (Adjustment of boiler output down</li> </ul>                                                                                                                                                                                                                                                                                    | U.L. 353 Compliant Low Water Cut-Off Interface Kit w/ Manual Reset (7600P-104 for EFT55 – 110, 7600P-990 for EFT 155 – 399)                                                                                                                                                                                                                                                                                                                                 |
| to 50 percent of rated capacity)  Low water protection device  Password Security - Flashing maintenance indicator with                                                                                                                                                                                                                                                                                                   | ☐ Alarm System (7350P-602) to monitor any failure                                                                                                                                                                                                                                                                                                                                                                                                           |
| optional programmed installer contact information  Time Clock / Data logging – Last 10 fault codes with date                                                                                                                                                                                                                                                                                                             | ☐ PC Connection Cable w / Software (7350P-320)                                                                                                                                                                                                                                                                                                                                                                                                              |
| <ul><li>and time</li><li>Customized freeze protection parameters</li></ul>                                                                                                                                                                                                                                                                                                                                               | ☐ Vision II (7250P-319)                                                                                                                                                                                                                                                                                                                                                                                                                                     |
| Modbus enable through external adapter to monitor or control boiler through PMS greaters.                                                                                                                                                                                                                                                                                                                                | Modbus (7350P-629)                                                                                                                                                                                                                                                                                                                                                                                                                                          |