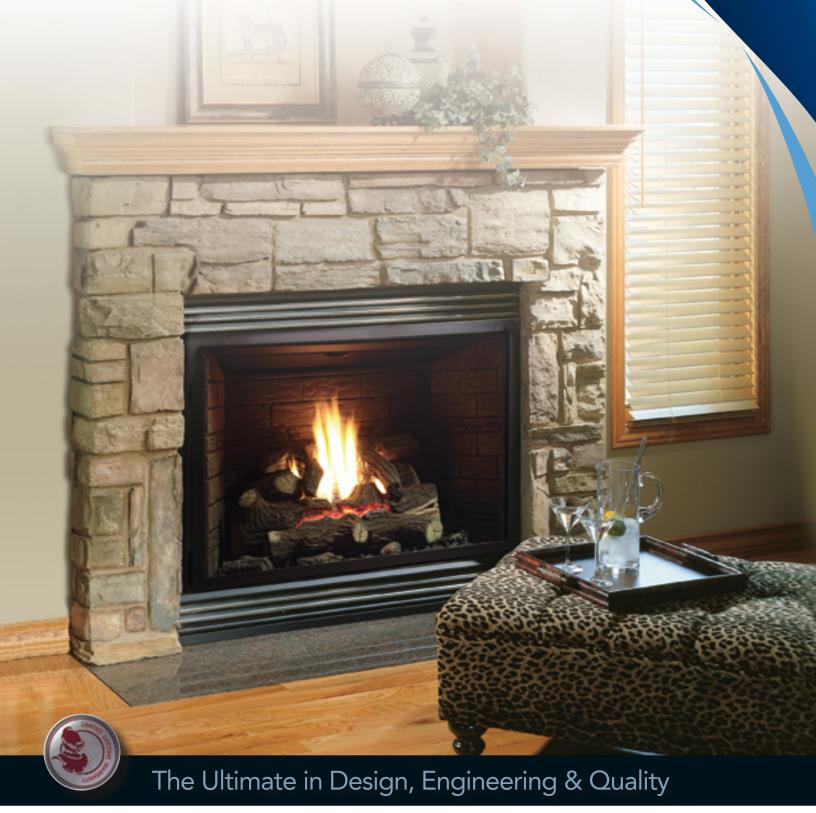

# The Ultimate in Zero Clearance Direct Vent Fireplaces for New Home Construction or Renovation

### YOUR BEST CHOICE FOR INSTALLATION ANYWHERE THROUGHOUT YOUR HOME.

| MODEL         | ZDV5245N   | ZDV5245LP  |  |
|---------------|------------|------------|--|
| FUEL          | NATURAL    | PROPANE    |  |
| INPUT MAX.    | 47,000 BTU | 40,000 BTU |  |
| INPUT MIN.    | 30,000 BTU | 30,000 BTU |  |
| FE (P.4.1-02) | 54.6%      | 54.3%      |  |

#### **FEATURES\***

- Hi/lo Millivolt valve with variable adjustment of flame and BTU
- A flame sensor that constantly monitors the pilot flame and provides 100% gas shut off if pilot is not sensed
- Dual burner