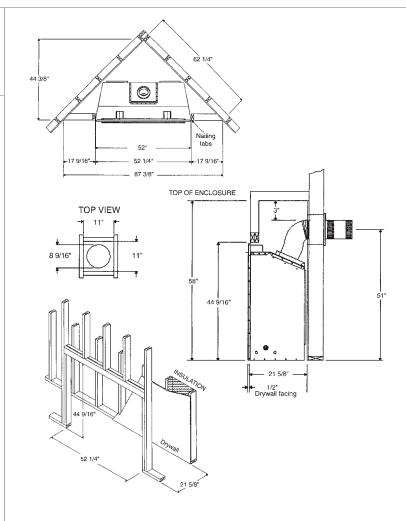

#### **UNIT AND FRAMING SPECIFICATIONS (INCHES)**

| MODEL   | Height |                                   | Front Width |                                  | Depth  |         |
|---------|--------|-----------------------------------|-------------|----------------------------------|--------|---------|
|         | Actual | Framing                           | Actual      | Framing                          | Actual | Framing |
| ZDV5245 | 443/8" | 44 <sup>9</sup> / <sub>16</sub> " | 52"         | 52 <sup>1</sup> / <sub>4</sub> " | 215/8" | 215/8"  |