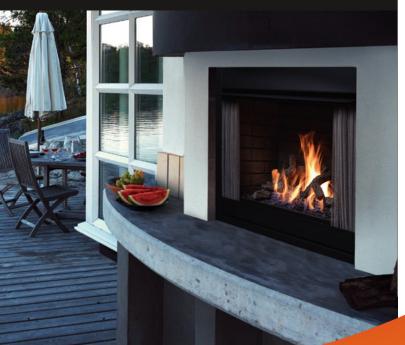

Refer to installation manual for additional details of framing specifications and clearnaces.

This unit illustrated is a OFP42N Outdoor Fireplace – Natural Gas, with LOGF37 Split Oak Log Set, and OFP42RLT Traditional Brick Liner.

### TWO FIREPLACE CHOICES AND NO VENTING REQUIRED

- Satin Coat with a Black Paint Finish and stainless steel pull screen. A great alternative when covering the front face with brick or other non combustible materials. (Satin coat steel is pretreated with a zinc coating for corrosion resistance and paint adhesion.)
- Stainless steel firebox, front and pull screens. Stainless steel provides a clean, contemporary and weather-resistant finish so that you can enjoy your fireplace for years to come.