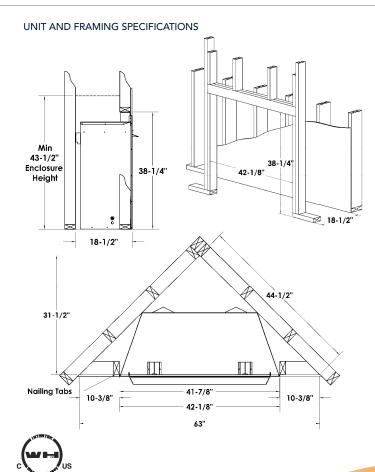

Refer to installation manual for additional details of framing specifications and clearnaces.

This unit illustrated is a OFP42N Outdoor Fireplace – Natural Gas, with LOGF37 Split Oak Log Set, and OFP42RLT Traditional Brick Liner.