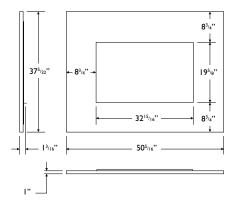

## ZERO CLEARANCE DIRECT VENT SEE THROUGH GAS FIREPLACE



# GEMINI



EVOLUTIONARY STYLE. REVOLUTIONARY FLEXIBILITY.

#### DESIGNER CLEAN VIEW SEE-THROUGH UNITS

Consult Manual for Framing Instructions



| Model                | MDVL31N    | MDVL31LP   |
|----------------------|------------|------------|
|                      | MDVR31N    | MDVR31LP   |
| Fuel                 | natural    | propane    |
| Input Max.           | 30,000 BTU | 30,000 BTU |
| Input Min.           | 22,500 BTU | 25,000 BTU |
| <b>FE</b> (P.4.1-02) | 57.7%      | 54.7%      |

#### MQSW36 Flatt Wall Surround Dimensions (inches)



#### STANDARD FEATURES

- > Hi/low Millivolt valve with variable adjustment of flame and BTU.
- > A flame sensor that constantly monitors the pilot flame and provides 100% gas shut off if pilot is not sensed.
- > A triple burner for use with our contemporary rock collection or log set.



Unit illustrated is a MDVL31N Multi-sided direct vent gas fireplace – natural gas, with M30SK See through kit, MQROCK1 Contemporary Rock Collection, MQRSP7 Rock Support Platform and Z36CVCK Designer Clean View Circulating Kit (x2).

### **OPTIONAL FEATURES**

Designer Clean View Circulating Kit - No Louvers Required.

Overlay Doors - Deluxe, Top Half, Double Arch and Double Door

Designer Doors – Arch or Straight Black Doors with Antique, Polished or Chrome Trims

Fan Kit – Heat activated with variable