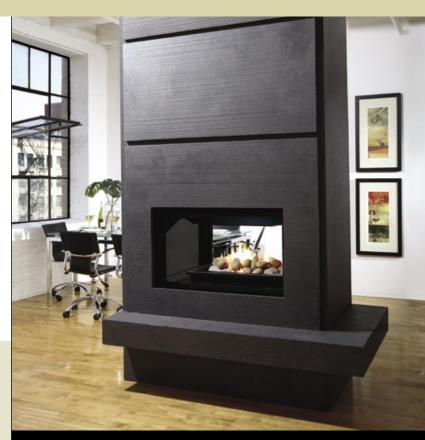

Thermostat/Modulating Fan

Child Safety Screen

Wall Surrounds - Flatt with Black or Pewter finishes