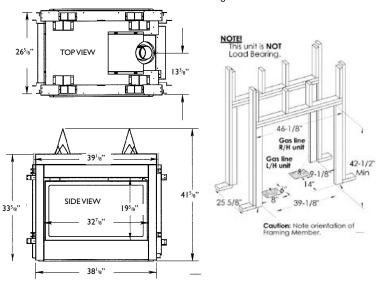

#### DESIGNER CLEAN VIEW SEE-THROUGH UNITS

Consult Manual for Framing Instructions

| Model                | MDVL31N    | MDVL31LP   |
|----------------------|------------|------------|
|                      | MDVR31N    | MDVR31LP   |
| Fuel                 | natural    | propane    |
| Input Max.           | 30,000 BTU | 30,000 BTU |
| Input Min.           | 22,500 BTU | 25,000 BTU |
| <b>FE</b> (P.4.1-02) | 57.7%      | 54.7%      |