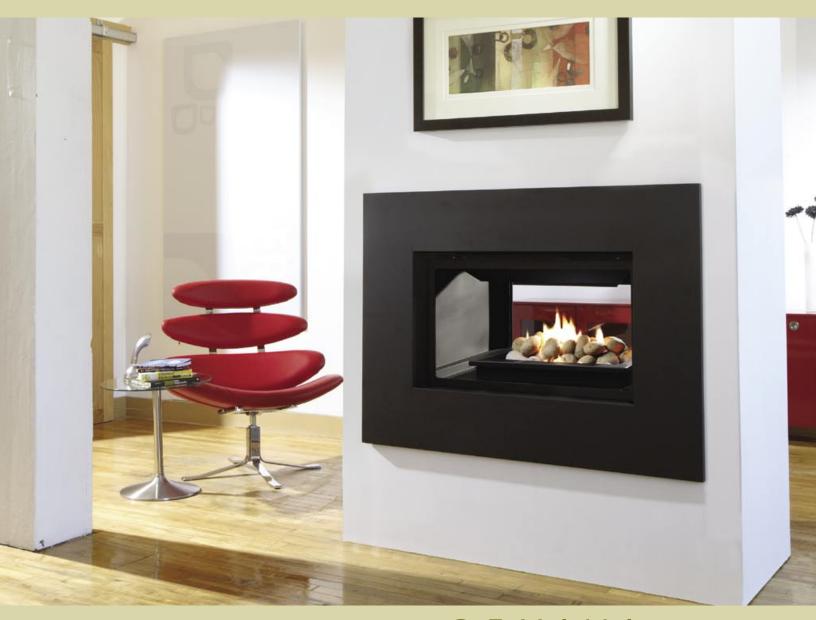

Unit illustrated is a MDVL31N Multi-sided direct vent gas fireplace – natural gas, with M30SK See through kit, MQROCK1 Contemporary Rock Collection, MQRSP7 Rock Support Platform and Z36CVCK Designer Clean View Circulating Kit (x2).