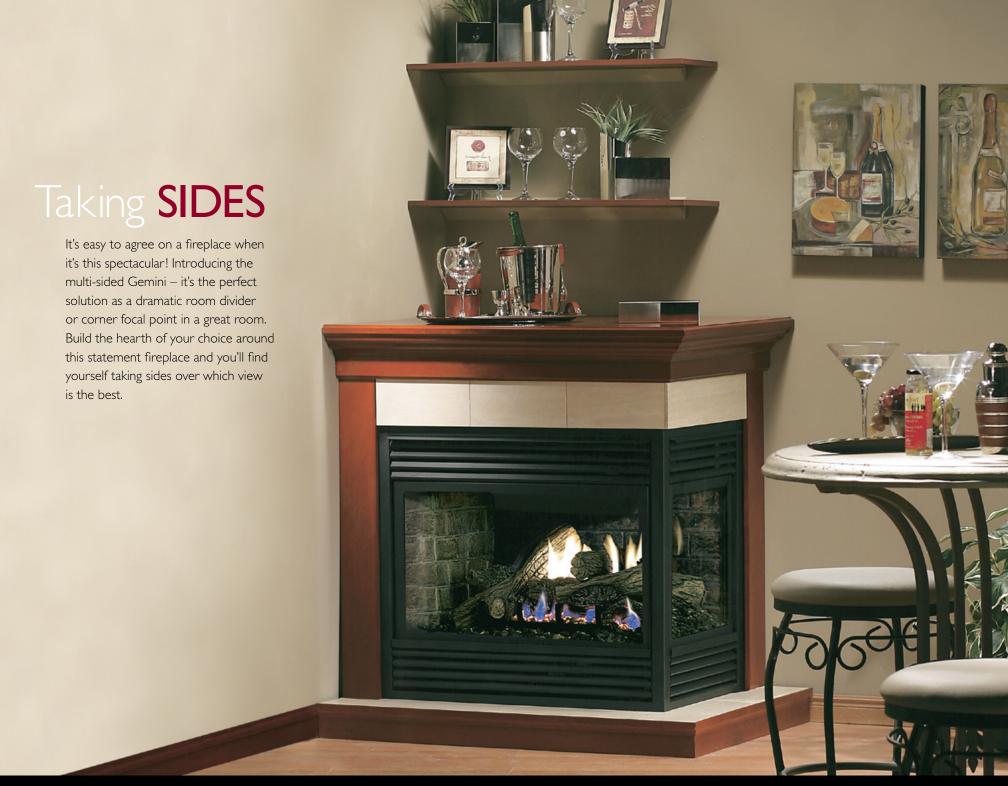

Thermostat – Wall Mount Millivolt Thermostat or Programmable Thermostat

Remote Control – On/Off, Thermostat,
Thermostat/Modulating or Thermostat/Modulating Fan

Child Safety Screen

Wall Surrounds - Flatt with Black or Pewter finishes