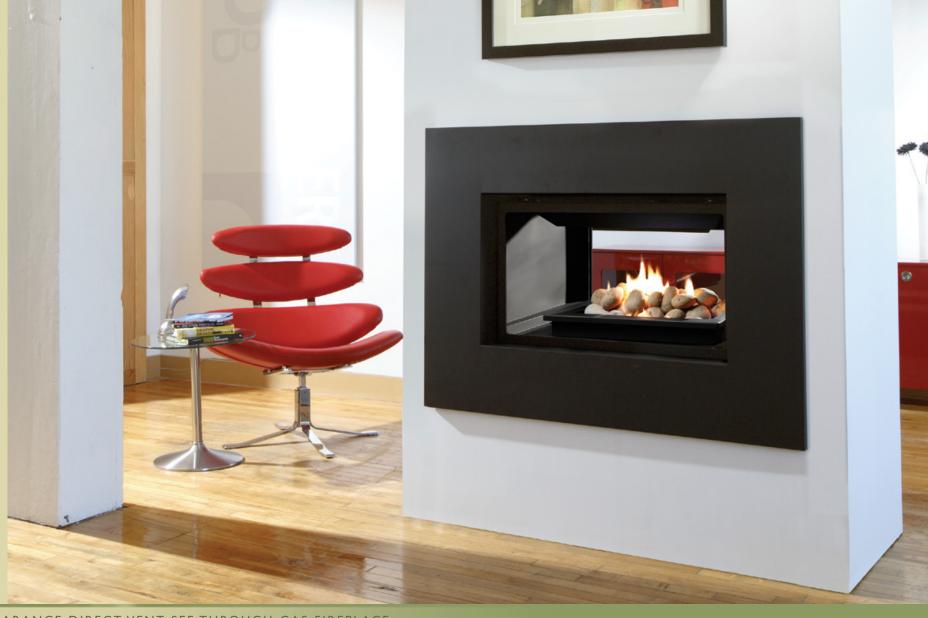

ZERO CLEARANCE DIRECT VENT SEE THROUGH GAS FIREPLACE

EVOLUTIONARY STYLE. REVOLUTIONARY FLEXIBILITY.

| Model                   | MDVL31N    | MDVL39N <sup>†</sup> | MDVL31LP   |
|-------------------------|------------|----------------------|------------|
|                         | MDVR31N    | MDVR39N <sup>†</sup> | MDVR31LP   |
| Fuel                    | natural    | natural              | propane    |
| Input Max.              | 30,000 BTU | 39,000 BTU           | 30,000 BTU |
| Glass Type              | Tempered   | Ceramic              | Tempered   |
| Certification           | Decorative | Decorative           | Decorative |
| <b>Bedroom Approved</b> | *Yes       | *Yes                 | *Yes       |
| FE (P.4.1-02)           | 57.7%      | 56.6%                | 54.7%      |