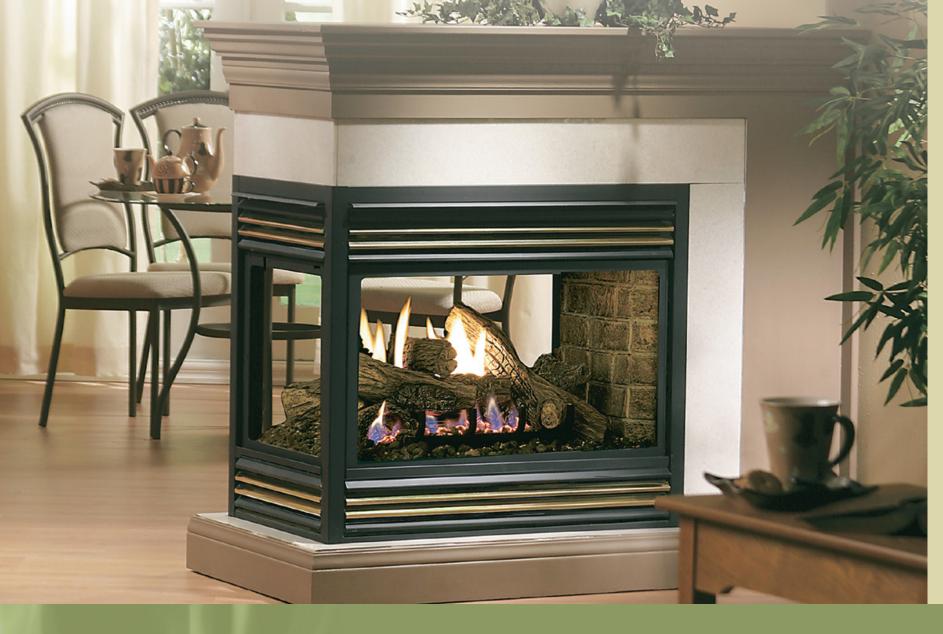

ZERO CLEARANCE DIRECT VENT SEE THROUGH GAS FIREPLACE

EVOLUTIONARY STYLE. REVOLUTIONARY FLEXIBILITY.

| Model                   | MDVL31N    | MDVL39N <sup>†</sup> | MDVL31LP   |
|-------------------------|------------|----------------------|------------|
|                         | MDVR31N    | MDVR39N <sup>†</sup> | MDVR31LP   |
| Fuel                    | natural    | natural              | propane    |
| Input Max.              | 30,000 BTU | 39,000 BTU           | 30,000 BTU |
| Glass Type              | Tempered   | Ceramic              | Tempered   |
| Certification           | Decorative | Decorative           | Decorative |
| <b>Bedroom Approved</b> | *Yes       | *Yes                 | *Yes       |
| FE (P.4.1-02)           | 57.7%      | 56.6%                | 54.7%      |