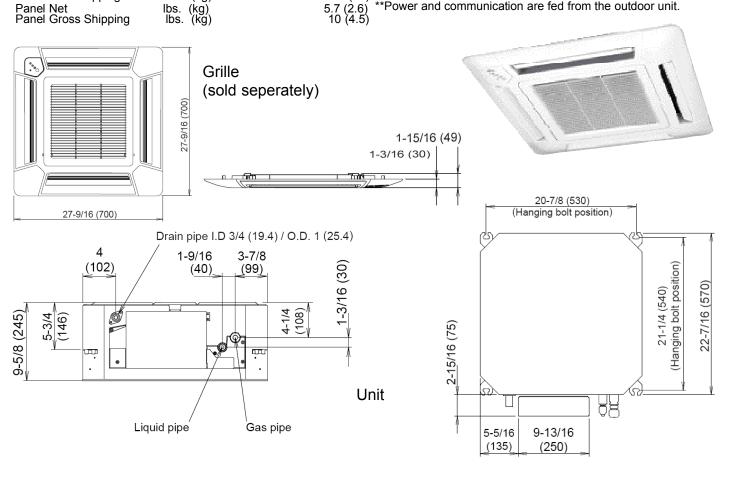

|  |  |  |
| Condensate Pump Lift*                                             | in (mm)    | 28 (700)                         |  |  |  |
| Remote Control Type                                               | W          | <u>/ired (Wireless Optional)</u> |  |  |  |
| Electrical Connection**                                           | AWG        | 14/3 with ground                 |  |  |  |
| *Pump is capable of providing 28" of lift at no more than 6" away |            |                                  |  |  |  |

Pump is capable of providing 28" of lift at no more than 6" away from the unit. Lift is measured from the suction of the pump which is located at the bottom of the unit and not the outlet of the condensate.

\*\*Power and communication are fed from the outdoor unit.



Note:

Specifications are based on the following conditions.

Power source of specifications: 230V

Cooling: Indoor temperature of 80°F(26.67°C)DB / 67°F(19.44°C)WB, and outdoor temperature of 95°F(35°C)DB/75°F(23.89°C)WB. Heating: Indoor temperature of 70°F(21.11°C)DB / 60°F(15.56°C)WB, and outdoor temperature of 47°F(8.33°C)DB/43°F(6.11°C)WB. Standard Static Pressure: 0.10in.WG (25Pa)

Pipe length: 16.4ft. (5m) [Outdoor unit - Branch box], 9.8ft. (3m) [Branch box - Indoor unit]

Height difference : 0 ft.(0m) [Outdoor unit - Indoor unit]

Fujitsu General America, Inc. Fairfield, NJ 07004 Toll Free: 1-888-888-3424 Fax: (973) 836-0447 www.fujitsugeneral.com

Fujitsu products are subject to continuous improvements. Fujitsu reserves the right to modify product design, specifications and inf