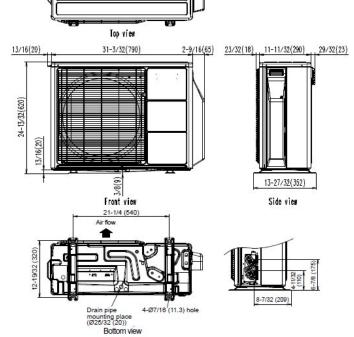

| Heating                                 |             |           | -5°F~75°F DB      |   |





Fujitsu General America, Inc. Fairfield, NJ 07004 Toll Free: 1-888-888-3424

Fax: (973) 836-0447 www.fujitsugeneral.com

Fujitsu products are subject to continuous improvements. Fujitsu reserves the right to modify product design, specifications and information in this data sheet without notice and without incuring any obligations.



| Power                                                            | V/Hz/P                                       | 230/60/1                                                                       |
|------------------------------------------------------------------|----------------------------------------------|--------------------------------------------------------------------------------|
| Fan type<br>No. Motors<br>CFM<br>Sound Pressure Level<br>F.L. A.