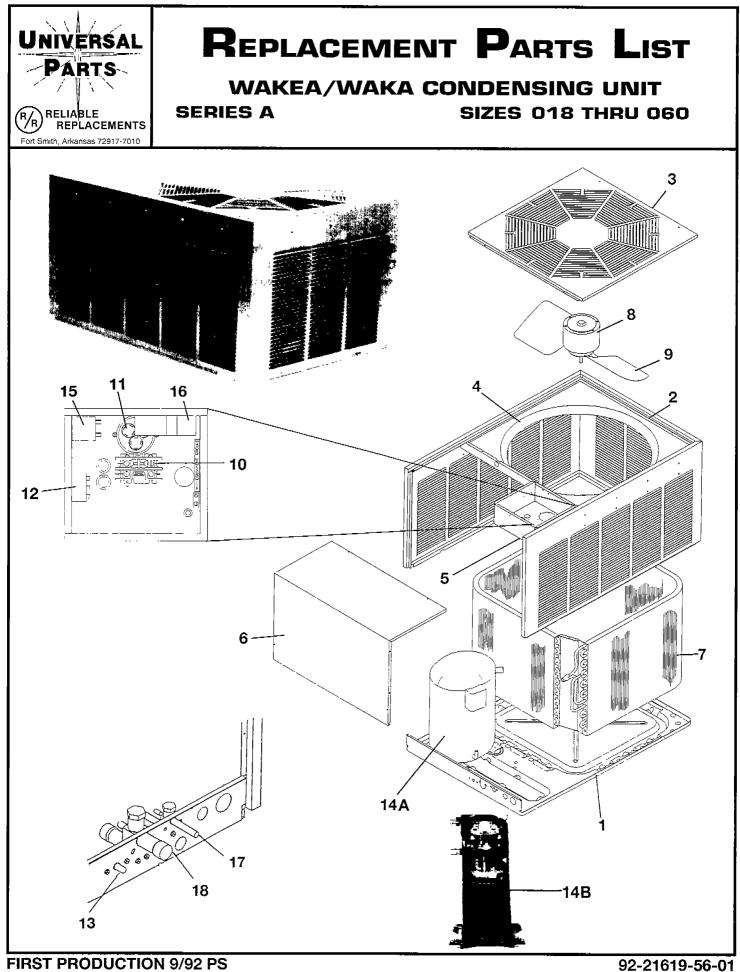

| <br> <br> |                                                 | <u>1997 Zar</u> é an |                                     | Page                                |                                       |                                               | 1. 2. Mar. 8. 2003.1. 1                  |                                       | -1997 - 1987 - 1997 - 1997 - 1997 - 1997 - 1997 - 1997 - 1997 - 1997 - 1997 - 1997 - 1997 - 1997 - 1997 - 1997<br> |
|-----------|-------------------------------------------------|----------------------------------------------------------|-------------------------------------|-------------------------------------|---------------------------------------|-----------------------------------------------|------------------------------------------|---------------------------------------|--------------------------------------------------------------------------------------------------------------------|
| N<br>O    | MODEL<br>COOLING CAPACITY                       | N<br>O<br>T<br>E                                         | WAKEA-<br>WAKA-<br>018              | WAKEA-<br>WAKA-<br>024              | WAKEA-<br>WAKA-<br>030                | WAKEA-<br>WAKA-<br>036 / 037                  | WAKEA-<br>WAKA-<br>042                   | WAKEA-<br>WAKA-<br>048                | WAKEA-<br>WAKA-<br>060                                                                                             |
|           | PANELS & S/M PARTS / CC                         |                                                          | SER COIL                            |                                     |                                       |                                               |                                          |                                       | · · · · · · · · · · · · · · · · · · ·                                                                              |
| 1         | BASE PAN                                        |                                                          | AE-58426-01                         | AE-58426-01                         | AE-58426-01                           | AE-58426-02                                   | AE-58426-02                              | AE-58426-03                           | AE-58426-03                                                                                                        |
| 2         | CABINET                                         | PHONE                                                    | AE-58428-01                         | AE-58428-01                         | AE-58428-02                           | AE-58428-04                                   | AE-58428-04                              | AE-58428-06                           | AE-58428-06                                                                                                        |
| 3         | GRILLE                                          | PHONE                                                    | AS-58470-01                         | A\$-58470-01                        | AS-58470-01                           | AS-58470-02                                   | AS-58470-02                              | A\$-58470-03                          | AS-58470-03                                                                                                        |
| 4         | VENTURI                                         | PHONE                                                    | AE-58427-01                         | AE-58427-02                         | AE-58427-03                           | AE-58427-06                                   | AE-58427-06                              | AE-58427-09                           | AE-58427-09                                                                                                        |
| 5         | CONTROL BOX                                     |                                                          |                                     |                                     |                                       | 1<br>1<br>2                                   |                                          |                                       |                                                                                                                    |
| <u> </u>  | LESS COMPONENTS                                 |                                                          | AE-58432-01                         | AE-58432-01                         | AE-58432-01                           |                                               | AE-58432-01                              | · · · · · · · · · · · · · · · · · · · |                                                                                                                    |
| 6         | ACCESS PANEL                                    |                                                          | AE-58431-01                         | AE-58431-01                         | AE-58431-02                           | ••••••••••••••••••••••••••••••••••••••        | AE-58431-04                              |                                       | <u> </u>                                                                                                           |
| 7         | CONDENSER COIL                                  | PHONE                                                    | AS-58433-03                         | AS-58434-03                         | AS-58435-03                           | AS-58871-03                                   | AS-58871-03                              | AS-58438-03                           | AS-58439-03                                                                                                        |
| N<br>O    | MODEL<br>COOLING CAPACITY                       | N<br>O<br>T<br>E                                         | WAKEA-<br>WAKA-<br>018 / 024<br>030 | WAKEA-<br>WAKA-<br>018 / 024<br>030 | WAKEA-<br>WAKA-<br>036 / 037<br>042   | WAKEA-<br>WAKA-<br>036 / 037<br>042<br>C      | WAKEA-<br>WAKA-<br>036 / 037<br>042<br>D | WAKEA-<br>WAKA-<br>036 / 042<br>N     | WAKEA-<br>WAKA-<br>036 / 042<br>T                                                                                  |
|           | ELECTRICAL DESIGN.                              |                                                          | į <u>J</u>                          |                                     | J                                     |                                               | U<br>(**                                 |                                       |                                                                                                                    |
|           | FAN GROUP                                       |                                                          |                                     |                                     |                                       | <u>, , , , , , , , , , , , , , , , , , , </u> | 1.0.01.0.0.0.0.0.0000000000000000000000  |                                       |                                                                                                                    |
| 8         | FAN MOTOR:                                      |                                                          |                                     |                                     | E1 00055 11                           |                                               |                                          | r<br>P                                | E1 00055 11                                                                                                        |
| <u> </u>  | 1/5 HP, 208-230 VOLT, 1 SPEED                   | CR                                                       | 51-23055-11                         | 51-23055-11                         | 51-23055-11                           | 51-23055-11                                   | E1 01950 05                              | r<br>  <del></del>                    | 51-23055-11                                                                                                        |
|           | 1/5 HP, 460 VOLT, 1 SPEED                       | STOCK                                                    |                                     | <u> </u>                            |                                       |                                               | 51-21853-05                              | 51-21853-84                           |                                                                                                                    |
| <br>      | 1/3 HP, 460 VOLT, 1 SPEED                       | CR                                                       |                                     | ·                                   |                                       |                                               | ·                                        | 51-21000-04                           |                                                                                                                    |
| <u> </u>  | FAN MOTOR RUN CAPACITOR :<br>Dual Capacitor -   |                                                          | DUAL                                | DUAL                                | DUAL                                  | ,                                             | DUAL                                     | 4                                     | DUAL                                                                                                               |
|           | SEE COMPRESSOR SECTION                          |                                                          | CAPACITOR                           | CAPACITOR                           |                                       |                                               | CAPACITOR                                | t                                     | CAPACITOR                                                                                                          |
|           | 3/370 MFV/Volt, Oval                            | STOCK                                                    |                                     |                                     |                                       | 43-20847-02                                   |                                          | 43-20847-02                           | \                                                                                                                  |
|           | 5/370 MFV/Volt, Oval                            | STOCK                                                    |                                     | j                                   |                                       | ۱<br>۱                                        | 43-20847-04                              | ļ                                     | 1                                                                                                                  |
| <u>}</u>  | MOTOR MOUNTING BRACKET                          | PHONE                                                    | AS-55306-02                         | AS-55306-02                         | AS-55306-02                           | AS-55306-02                                   | AS-55306-02                              | AS-55306-02                           | AS-55306-02                                                                                                        |
| 9         | FAN BLADE:                                      | <u>r</u>                                                 |                                     | [<br>,                              |                                       |                                               |                                          | <u>.</u>                              |                                                                                                                    |
|           | 18" DIA., CCW, 28° PITCH                        | CR                                                       | 70-21859-01                         | 70-21859-01                         |                                       |                                               |                                          |                                       |                                                                                                                    |
|           | 22" DIA., CCW, 21° PITCH                        | CR                                                       |                                     |                                     | 70-21859-02                           | 70-21859-02                                   | 70-21859-02                              | 70-21859-02                           | 70-21859-02                                                                                                        |
|           |                                                 |                                                          |                                     |                                     | l<br>Anarna Brazza, e.                |                                               |                                          |                                       | y<br>21174A.(                                                                                                      |
| N<br>O    | MODEL<br>COOLING CAPACITY<br>ELECTRICAL DESIGN. | N<br>O<br>T<br>E                                         | WAKEA-<br>WAKA-<br>048 / 060<br>J   | WAKEA-<br>WAKA-<br>048 / 060<br>C   | WAKEA-<br>WAKA-<br>048 / 060<br>D / N | WAKEA-<br>WAKA-<br>048<br>T                   | WAKEA-<br>WAKA-<br>048 / 060<br>Y        |                                       |                                                                                                                    |
|           | FAN GROUP                                       |                                                          |                                     |                                     |                                       |                                               |                                          | -                                     |                                                                                                                    |
| 8         | FAN MOTOR:                                      |                                                          |                                     |                                     |                                       |                                               |                                          | 1                                     |                                                                                                                    |
|           | 1/4 HP, 575 VOLT, 1 SPEED                       | STOCK                                                    |                                     | }                                   |                                       |                                               | 51-21569-01                              | <u> </u>                              |                                                                                                                    |
|           | 1/3 HP, 208-230 VOLT, 1 SPEED                   | CR                                                       | 51-23053-11                         | 51-23053-11                         |                                       | 51-23053-11                                   | 8                                        |                                       |                                                                                                                    |
|           | 1/3 HP, 460 VOLT, 1 SPEED                       | CR                                                       |                                     | 1                                   | 51-21853-84                           |                                               | }                                        |                                       | <br>                                                                                                               |
| 11        | FAN MOTOR RUN CAPACITOR:                        |                                                          |                                     | )                                   | <u></u>                               | ļ                                             |                                          |                                       | r<br>1                                                                                                             |
|           | Dual Capacitor -<br>SEE COMPRESSOR SECTION      |                                                          | DUAL<br>CAPACITOR                   | ļ                                   |                                       | DUAL<br>CAPACITOR                             |                                          |                                       | ₽<br>^<br>^<br>`                                                                                                   |
|           | 5/370 MFD/Volts, Oval                           | STOCK                                                    | <u>}</u>                            | 43-20847-04                         | 43-20847-04                           | 1                                             | 43-20847-04                              | <u> </u>                              | 1<br>Ç                                                                                                             |
| -         | MOTOR MOUNTING BRACKET                          | PHONE                                                    | AS-55306-02                         | AS-55306-02                         | AS-55306-02                           | AS-55306-02                                   | AS-55306-02                              |                                       |                                                                                                                    |
| ļ         |                                                 |                                                          | {                                   | P                                   |                                       |                                               |                                          |                                       |                                                                                                                    |
| 9         | FAN BLADE:                                      |                                                          | \                                   | <br>                                | 70-21859-03                           | <br>                                          |                                          | ]                                     | 1                                                                                                                  |

|          |                                       |                  |                                                             | Page                   | 5                      |                                        |                                       |                                                                                                                |
|----------|---------------------------------------|------------------|-------------------------------------------------------------|------------------------|------------------------|----------------------------------------|---------------------------------------|----------------------------------------------------------------------------------------------------------------|
| 0        |                                       | N<br>O<br>T<br>E | WAKEA-<br>WAKA-<br>018 / 024<br>030/ 036<br>037/ 042<br>048 | WAKEA-<br>WAKA-<br>060 | WAKEA-<br>WAKA-<br>060 | WAKA-<br>036 / 037<br>042 / 048<br>060 |                                       |                                                                                                                |
|          | ELECTRICAL DESIGN.                    |                  | J/T<br>S/Z                                                  | J                      | JZ                     | C/ D/ N/ Y<br>S / Z                    |                                       |                                                                                                                |
| ä        | ELECTRICAL GROUP                      | 1                |                                                             |                        | <b>-</b>               |                                        |                                       |                                                                                                                |
| ;<br>{   | CONTROL BOX COMPONENTS:               |                  |                                                             |                        |                        | 7                                      |                                       |                                                                                                                |
| 10       |                                       | 1                |                                                             |                        |                        | 1                                      |                                       |                                                                                                                |
|          | 25 AMP, 24 Volt, 1 Pole               | Stock            | 42-20044-02                                                 |                        |                        |                                        |                                       |                                                                                                                |
| \$       | 30 AMP, 24 Volt, 3 Pole               | CR               |                                                             |                        |                        | 42-17810-83                            |                                       |                                                                                                                |
| f<br>7   | 35 AMP, 24 Volt, 1 Pole               | Stock            |                                                             | 42-20044-02            |                        |                                        |                                       |                                                                                                                |
| 2        | 40 AMP, 24 Volt, 1 Pole               |                  |                                                             |                        | 42-42139-11            |                                        |                                       | ļ                                                                                                              |
| 11       | Dual Run Capacitor-Round              |                  | SEE COMF                                                    | PRESSOR GRO            | OUP FOR PART           | NUMBERS                                |                                       | ······                                                                                                         |
| 11       | Run Capacitor - Oval                  |                  | SEE FAN O                                                   | GROUP FOR PA           | ART NUMBERS            | 3                                      |                                       | -                                                                                                              |
|          | Capacitor Adapter Plate               | PHONE            | AE-54609-01                                                 | AE-54609-01            | AE-54609-01            | AE-54609-02                            |                                       |                                                                                                                |
| 15       | Start Relay                           |                  | SEE COMF                                                    | PRESSOR GRO            | OUP FOR PART           | NUMBER\$                               |                                       |                                                                                                                |
| 16       | Start Capacitor                       |                  | SEE COMP                                                    | PRESSOR GRO            | OUP FOR PART           | NUMBERS                                |                                       |                                                                                                                |
| 12       | Time Delay Relay - 30 Second          | STOCK            | 42-22756-02                                                 | 42-22756-02            | 42-22756-02            | 42-22756-02                            |                                       |                                                                                                                |
|          | FACTORY INSTALLED OPTION:             |                  |                                                             |                        |                        |                                        |                                       | f                                                                                                              |
| 13       | High Pressure Control                 | STOCK            | 47-21604-01                                                 | 47-21604-01            | 47-21604-01            | 47-21604-01                            |                                       | ۵<br>۲                                                                                                         |
|          | Low Ambient Control                   | STOCK            | 47-21465-02                                                 | 47-21465-02            | 47-21465-02            | 47-21465-02                            |                                       |                                                                                                                |
|          | Low Pressure Control                  | CR               | 47-21466-01                                                 | 47-21466-01            | 47-21466-01            | 47-21466-01                            |                                       |                                                                                                                |
| <b>I</b> |                                       |                  |                                                             |                        |                        | 1                                      |                                       |                                                                                                                |
|          | · · · · · · · · · · · · · · · · · · · |                  |                                                             |                        |                        |                                        | A A A A A A A A A A A A A A A A A A A | anna ann an Air ann a' |